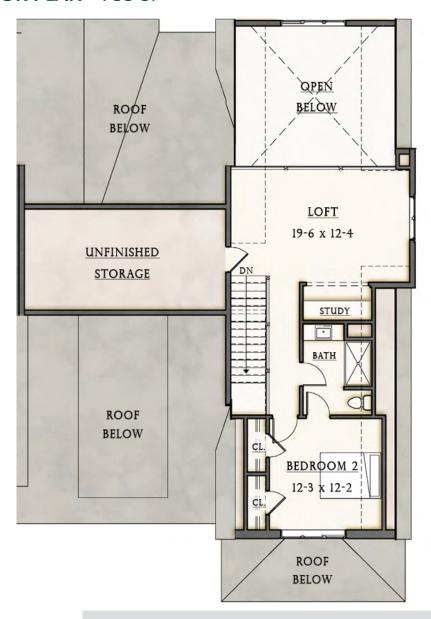

#### **SECOND FLOOR PLAN - 735 SF**

**The Bradford** The farmer's porch at this two-bedroom design is a perfect gathering spot to enjoy the scenic, natural setting while socializing with friends and neighbors. Even inside, the stunning seasonal panoramas are highlighted in the open concept living space. Overlooking a deck, which offers more outdoor living space, this first floor area features a living room accented by a cathedral ceiling. Look no further than the cozy den tucked off the foyer when privacy is needed or head to the expansive loft on the second floor, which can serve as an office, a workspace, and a family room. The second floor also offers an additional bedroom and a full bath, perfect for guests.