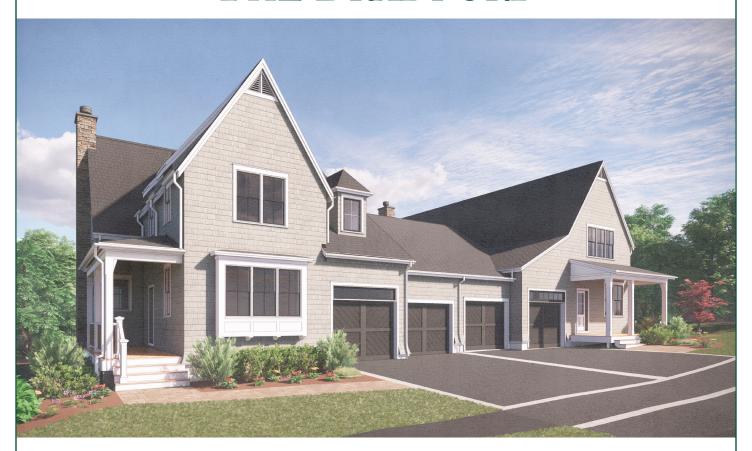

# THE BRADFORD

2 Bedrooms + Den 2.5 Baths 2,497 Total Square Feet

DEVELOPED BY

PRESENTED BY

#### **SECOND FLOOR PLAN - 735 SF**

**The Bradford** The farmer's porch at this two-bedroom design is a perfect gathering spot to enjoy the scenic, natural setting while socializing with friends and neighbors. Even inside, the stunning seasonal panoramas are highlighted in the open concept living space. Overlooking a deck, which offers more outdoor living space, this first floor area features a living room accented by a cathedral ceiling. Look no further than the cozy den tucked off the foyer when privacy is needed or head to the expansive loft on the second floor, which can serve as an office, a workspace, and a family room. The second floor also offers an additional bedroom and a full bath, perfect for guests.