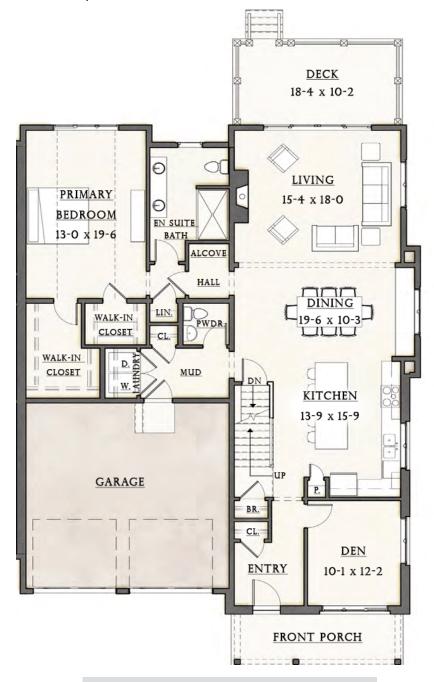

### FIRST FLOOR PLAN - 1,762 SF

2 Bedrooms + Den 2.5 Baths 2,497 Total Square Feet

#### **SECOND FLOOR PLAN - 735 SF**

**The Bradford** The farmer's porch at this two-bedroom design is a perfect gathering spot to enjoy the scenic, natural setting while socializing with friends and neighbors. Even inside, the stunning seasonal panoramas are highlighted in the open concept living space. Overlooking a deck, which offers more outdoor living space, this first floor area features a living room accented by a cathedral ceiling. Look no further than the cozy den tucked off the foyer when privacy is needed or head to the expansive loft on the second floor, which can serve as an office, a workspace, and a family room. The second floor also offers an additional bedroom and a full bath, perfect for guests.