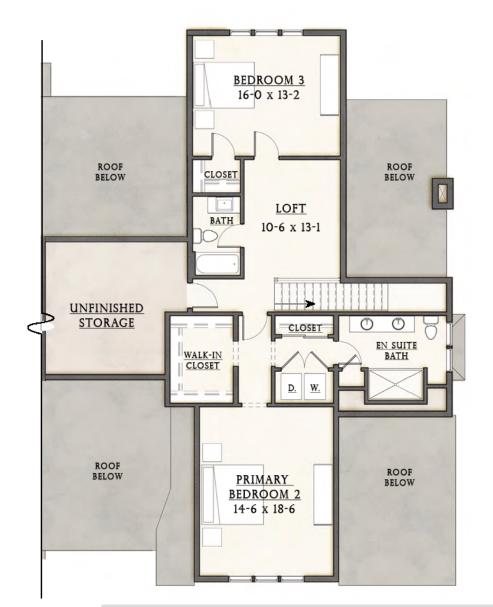

## SECOND FLOOR PLAN - 1,093 SF

**The Cushing** Entering through the side entry porch of this three-bedroom home, find a flexible floor plan built to accommodate a variety of lifestyles. This home offers owner's suites on the first and second floor, with the added convenience of laundries on both levels, too. The home's hub of activity though is truly the first floor's "Grand Room." Gather everyone around the living room's fireplace, the kitchen's island, or the dining room table, or spread out across this open floor plan and spill out onto the deck. For peace and solitude, the separate den/office offers a space to retreat. On the second floor, a guest bedroom, full bath, loft, and storage area complete this unique design.