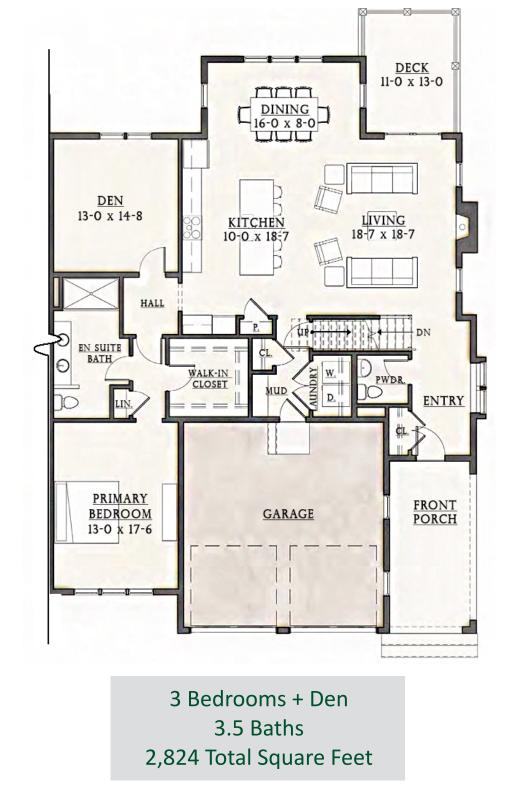

## THE CUSHING

3 Bedrooms + Den 3.5 Baths 2,824 Total Square Feet

DEVELOPED BY

PRESENTED BY

andVest

🛞 NORTHLAND

## SECOND FLOOR PLAN - 1,093 SF

**The Cushing** Entering through the side entry porch of this three-bedroom home, find a flexible floor plan built to accommodate a variety of lifestyles. This home offers owner's suites on the first and second floor, with the added convenience of laundries on both levels, too. The home's hub of activity though is truly the first floor's "Grand Room." Gather everyone around the living room's fireplace, the kitchen's island, or the dining room table, or spread out across this open floor plan and spill out onto the deck. For peace and solitude, the separate den/office offers a space to retreat. On the second floor, a guest bedroom, full bath, loft, and storage area complete this unique design.