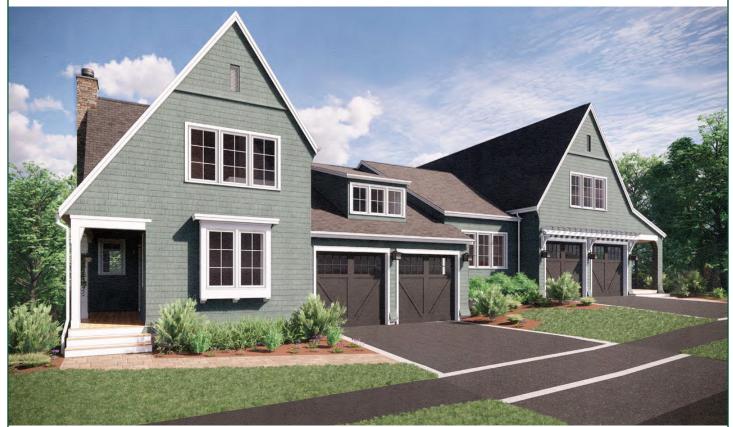

## THE CUSHING

3 Bedrooms + Den 3.5 Baths 2,824 Total Square Feet

DEVELOPED BY

PRESENTED BY

andVest

🛞 NORTHLAND

## SECOND FLOOR PLAN - 1,093 SF

**The Cushing** Entering through the side entry porch of this three-bedroom home, find a flexible floor plan built to accommodate a variety of lifestyles. This home offers owner's suites on the first and second floor, with the added convenience of laundries on both levels, too. The home's hub of activity though is truly the first floor's "Grand Room." Gather everyone around the living room's fireplace, the kitchen's island, or the dining room table, or spread out across this open floor plan and spill out onto the deck. For peace and solitude, the separate den/office offers a space to retreat. On the second floor, a guest bedroom, full bath, loft, and storage area complete this unique design.