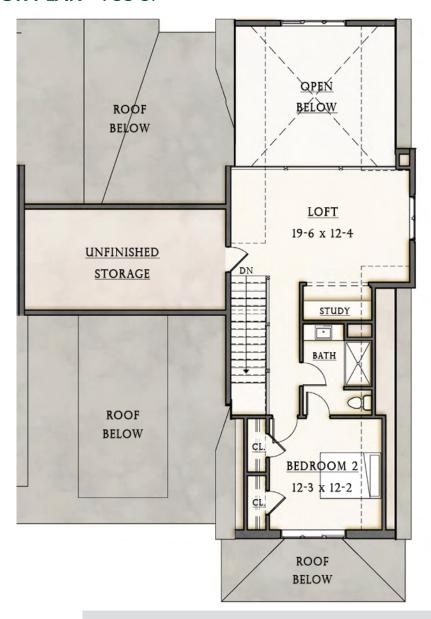

## THE BRADFORD

#### **SECOND FLOOR PLAN - 735 SF**

**The Bradford** The farmer's porch at this two-bedroom design is a perfect gathering spot to enjoy the scenic, natural setting while socializing with friends and neighbors. Even inside, the stunning seasonal panoramas are highlighted in the open concept living space. Overlooking a deck, which offers more outdoor living space, this first floor area features a living room accented by a cathedral ceiling. Look no further than the cozy den tucked off the foyer when privacy is needed or head to the expansive loft on the second floor, which can serve as an office, a workspace, and a family room. The second floor also offers an additional bedroom and a full bath, perfect for guests.