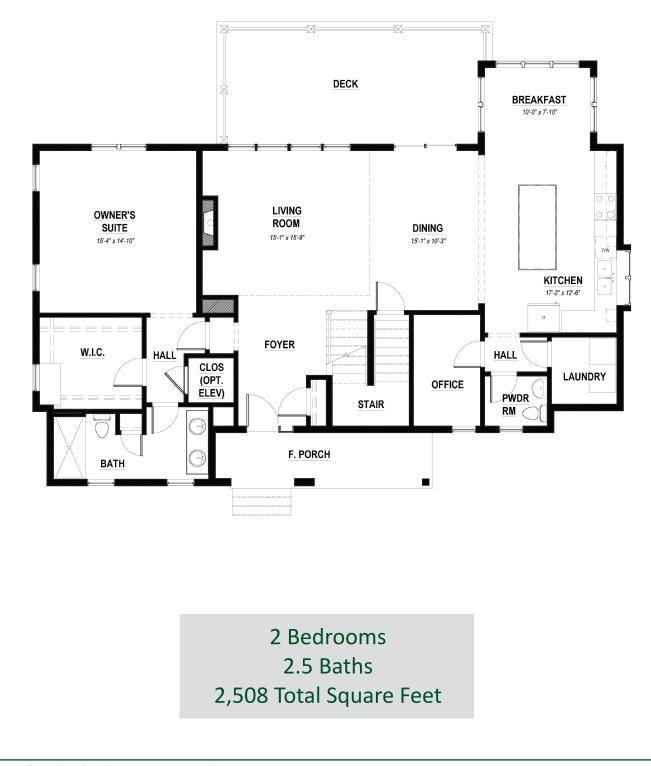

### FIRST FLOOR PLAN - 1,651 SF

#### SECOND FLOOR PLAN - 857 SF

**The Adams at 8 Wolcott Woods Lane** Set in a private enclave of just two homes and adjacent to the Historic Manor House, this free-standing Adams design has two bedrooms, two and a half baths with a first-floor Owner's Suite. Unique to this property is its location, set back from the road the entrance will look out onto a lovely, manicured lawn with stone walls. Offering a commanding walk-out lower level, the property will be accented with stone masonry. Inside, the kitchen will feature premier frameless cabinetry, quartz counters and a Subzero refrigerator, Wolf wall oven and cooktop and an Asko dishwasher. Enjoy your morning coffee in the light-filled breakfast nook or curl up in front of the fireplace in the dramatic Great Room with soaring ceilings overlooking an entertainment sized deck.