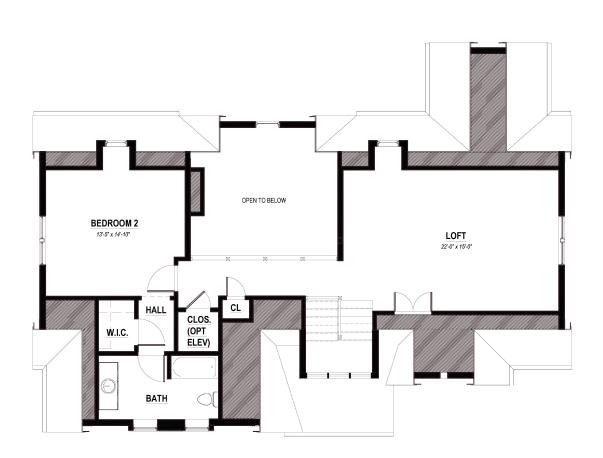

## THE ADAMS

#### SECOND FLOOR PLAN - 857 SF

**The Adams at 8 Wolcott Woods Lane** Set in a private enclave of just two homes and adjacent to the Historic Manor House, this free-standing Adams design has two bedrooms, two and a half baths with a first-floor Owner's Suite. Unique to this property is its location, set back from the road the entrance will look out onto a lovely, manicured lawn with stone walls. Offering a commanding walk-out lower level, the property will be accented with stone masonry. Inside, the kitchen will feature premier frameless cabinetry, quartz counters and a Subzero refrigerator, Wolf wall oven and cooktop and an Asko dishwasher. Enjoy your morning coffee in the light-filled breakfast nook or curl up in front of the fireplace in the dramatic Great Room with soaring ceilings overlooking an entertainment sized deck.