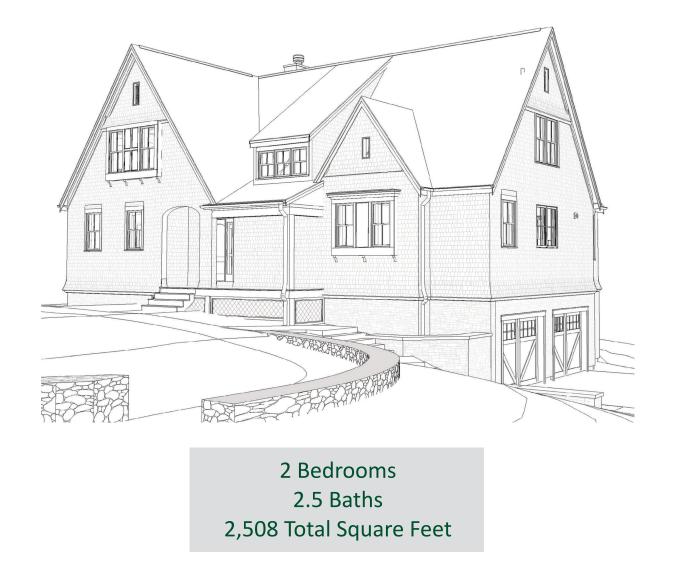

WHERE Exquisite DESIGN, Confort AND Nature ALIGN

# THE ADAMS



DEVELOPED BY

PRESENTED BY

andVest

💮 NORTHLAND





## THE ADAMS



### FIRST FLOOR PLAN - 1,651 SF



## THE ADAMS



#### SECOND FLOOR PLAN - 857 SF



**The Adams at 8 Wolcott Woods Lane** Set in a private enclave of just two homes and adjacent to the Historic Manor House, this free-standing Adams design has two bedrooms, two and a half baths with a first-floor Owner's Suite. Unique to this property is its location, set back from the road the entrance will look out onto a lovely, manicured lawn with stone walls. Offering a commanding walk-out lower level, the property will be accented with stone masonry. Inside, the kitchen will feature premier frameless cabinetry, quartz counters and a Subzero refrigerator, Wolf wall oven and cooktop and an Asko dishwasher. Enjoy your morning coffe