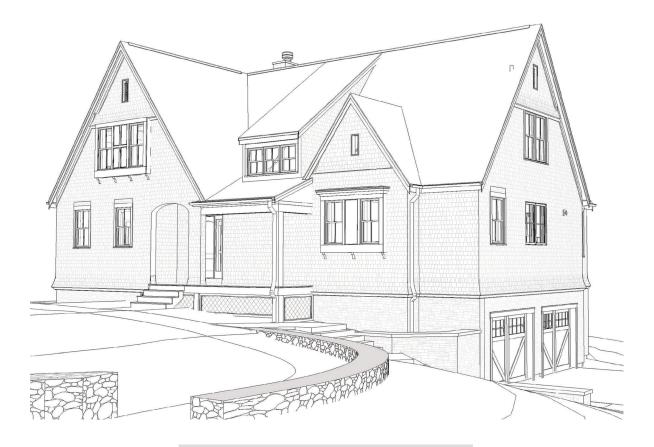

#### **SECOND FLOOR PLAN** - 857 SF

8 Wolcott Woods Lane This free standing, shingle-style home with handsome fieldstone accents, is set in a premier location adjacent to the estate's historic Manor House. This Adams design shares an enclave with just one other home and will overlook a lovely, manicured lawn, the perfect setting for an afternoon of croquet. The open floorplan affords relaxed living spaces like a fireplaced great room and a dining room with sliders to the rear deck. The kitchen, with its large island and light-filled breakfast room, is sure to be another focal point for entertaining. Completing the first floor is an owner's suite with a large walk-in in closet and marble shower, a home office, and laundry room. Upstairs are a second bedroom, full bath, and spacious loft. A unique opportunity exists on the "walk-out" lower level to create additional living area such as a workout, family, or hobby room.