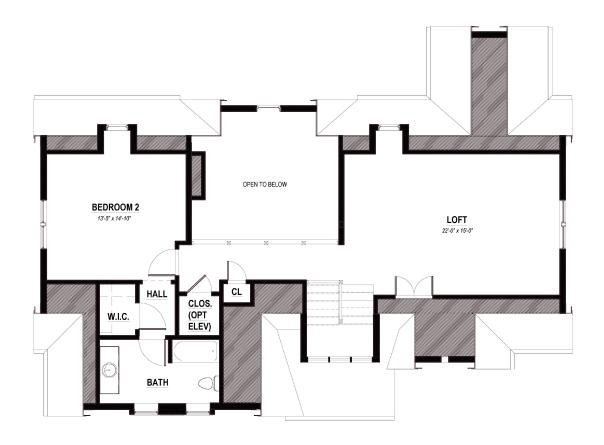

#### **SECOND FLOOR PLAN** - 857 SF

8 Wolcott Woods Lane This free standing, shingle-style home with handsome fieldstone accents, is set in a premier location adjacent to the estate's historic Manor House. This Adams design shares an enclave with just one other home and will overlook a lovely, manicured lawn, the perfect setting for an afternoon of croquet. The open floorplan affords relaxed living spaces like a fireplaced great room and a dining room with sliders to the rear deck. The kitchen, with its large island and light-filled breakfast room, is sure to be another focal point for entertaining. Completing the first floor is an owner's suite with a large walk-in in closet and marble shower, a home office, and laundry room. Upstairs are a second bedroom, full bath, and spacious loft. A unique opportunity exists on the "walk-out" lower level to create additional living area such as a workout, family, or hobby room.