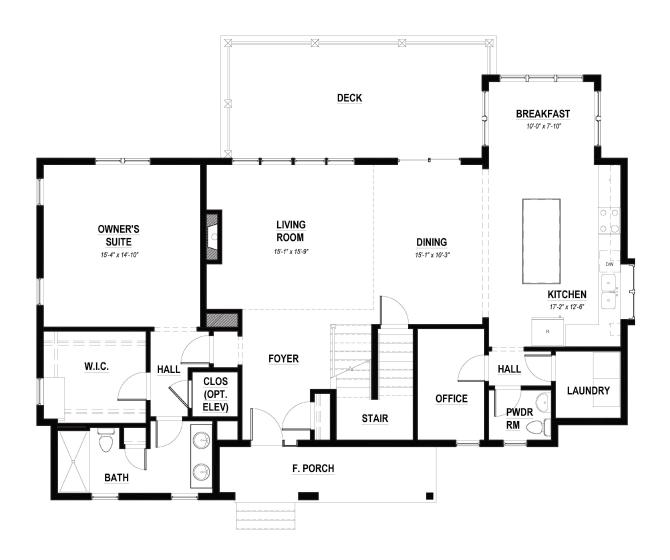

### FIRST FLOOR PLAN - 1,651 SF

2 Bedrooms 2.5 Baths 2,508 Total Square Feet

#### **SECOND FLOOR PLAN** - 857 SF

8 Wolcott Woods Lane This free standing, shingle-style home with handsome fieldstone accents, is set in a premier location adjacent to the estate's historic Manor House. This Adams design shares an enclave with just one other home and will overlook a lovely, manicured lawn, the perfect setting for an afternoon of croquet. The open floorplan affords relaxed living spaces like a fireplaced great room and a dining room with sliders to the rear deck. The kitchen, with its large island and light-filled breakfast room, is sure to be another focal point for entertaining. Completing the first floor is an owner's suite with a large walk-in in closet and marble shower, a home office, and laundry room. Upstairs are a second bedroom, full bath, and spacious loft. A unique opportunity exists on the "walk-out" lower level to create additional living area such as a workout, family, or hobby room.