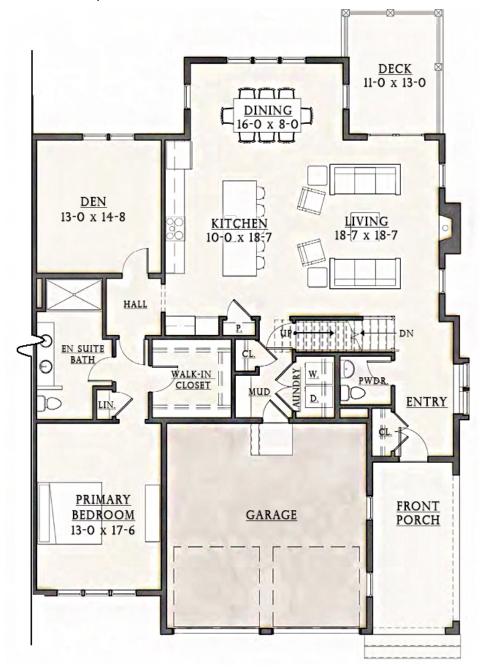

### FIRST FLOOR PLAN - 1,731 SF

3 Bedrooms + Den 3.5 Baths 2,824 Total Square Feet

#### **SECOND FLOOR PLAN** - 1,098 SF

**The Cushing** Entering through the side entry porch of this three-bedroom home, find a flexible floor plan built to accommodate a variety of lifestyles. This home offers owner's suites on the first and second floor, with the added convenience of laundries on both levels, too. The home's hub of activity though is truly the first floor's "Grand Room." Gather everyone around the living room's fireplace, the kitchen's island, or the dining room table, or spread out across this open floor plan and spill out onto the deck. For peace and solitude, the separate den/office offers a space to retreat. On the second floor, a guest bedroom, full bath, loft, and storage area complete this unique design.