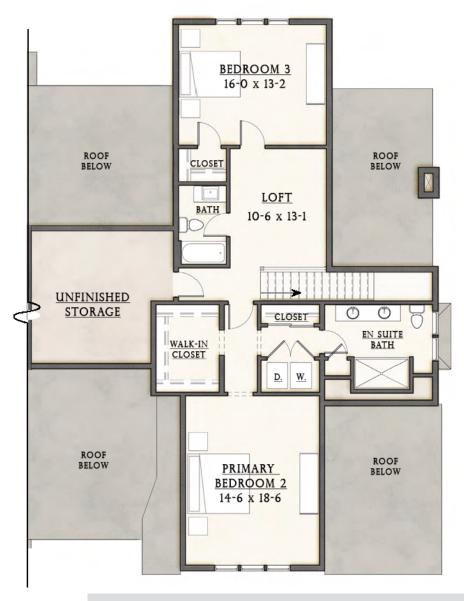

#### **SECOND FLOOR PLAN** - 1,098 SF

**The Cushing** Entering through the side entry porch of this three-bedroom home, find a flexible floor plan built to accommodate a variety of lifestyles. This home offers owner's suites on the first and second floor, with the added convenience of laundries on both levels, too. The home's hub of activity though is truly the first floor's "Grand Room." Gather everyone around the living room's fireplace, the kitchen's island, or the dining room table, or spread out across this open floor plan and spill out onto the deck. For peace and solitude, the separate den/office offers a space to retreat. On the second floor, a guest bedroom, full bath, loft, and storage area complete this unique design.