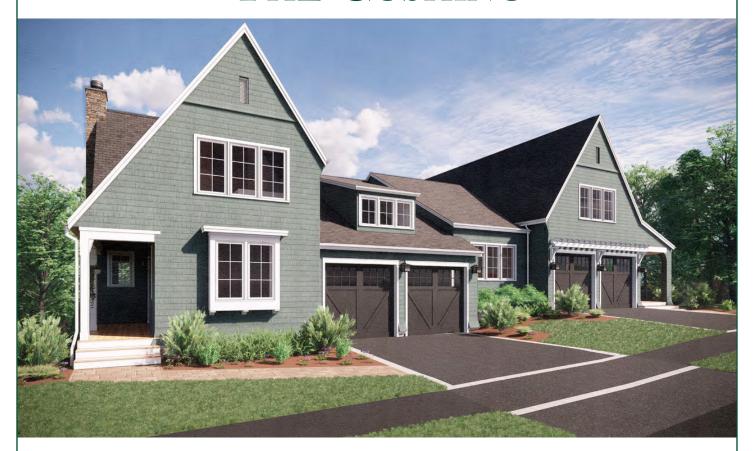

# THE CUSHING

3 Bedrooms + Den 3.5 Baths 2,829 Total Square Feet

DEVELOPED BY

PRESENTED BY