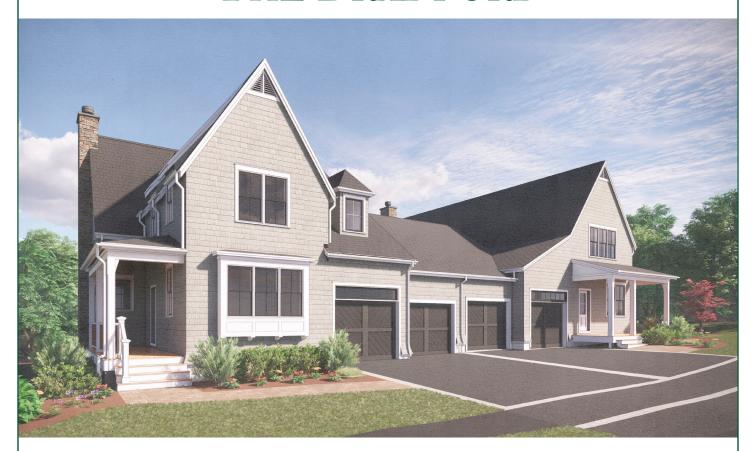

# THE BRADFORD

2 Bedrooms + Den 2.5 Baths 2,497 Total Square Feet

DEVELOPED BY

PRESENTED BY

## THE BRADFORD

#### **SECOND FLOOR PLAN** - 735 SF

**The Bradford** The farmer's porch at this two-bedroom design is a perfect gathering spot to enjoy the scenic, natural setting while socializing with friends and neighbors. Even inside, the stunning seasonal panoramas are highlighted in the open concept living space. Overlooking a deck, which offers more outdoor living space, this first floor area features a living room accented by a cathedral ceiling. Look no further than the cozy den tucked off the foyer when privacy is needed or head to the expansive loft on the second floor, which can serve as an office, a workspace, and a family room. The second floor also offers an additional bedroom and a full bath, perfect for guests.