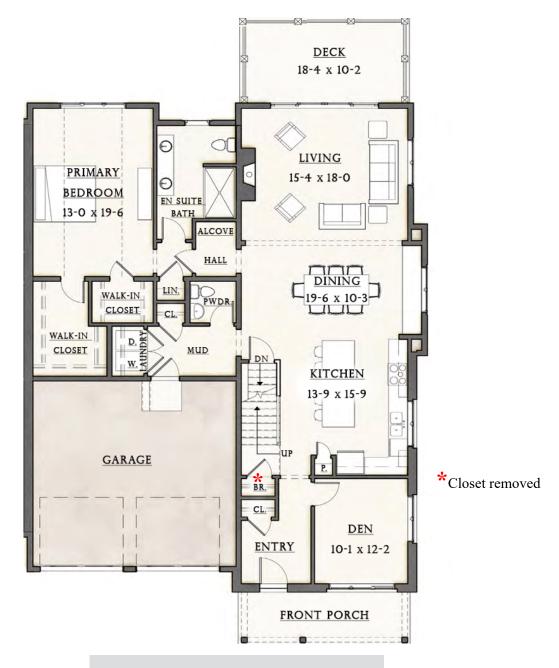

### FIRST FLOOR PLAN - 1,762 SF

2 Bedrooms + Den 2.5 Baths 2,497 Total Square Feet

#### **SECOND FLOOR PLAN** - 735 SF

**The Bradford** The farmer's porch at this two-bedroom design is a perfect gathering spot to enjoy the scenic, natural setting while socializing with friends and neighbors. Even inside, the stunning seasonal panoramas are highlighted in the open concept living space. Overlooking a deck, which offers more outdoor living space, this first floor area features a living room accented by a cathedral ceiling. Look no further than the cozy den tucked off the foyer when privacy is needed or head to the expansive loft on the second floor, which can serve as an office, a workspace, and a family room. The second floor also offers an additional bedroom and a full bath, perfect for guests.