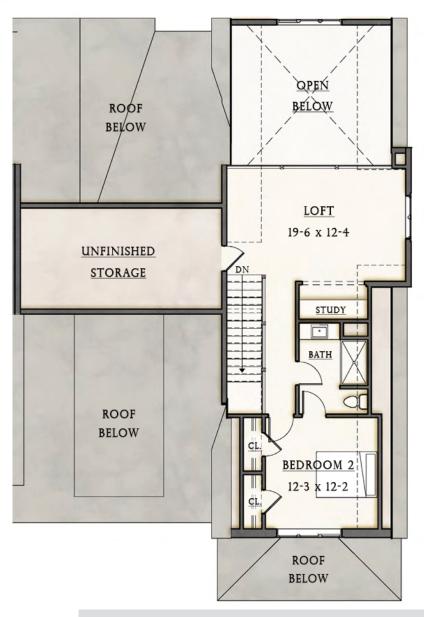

#### **SECOND FLOOR PLAN** - 735 SF

**The Bradford** The farmer's porch at this two-bedroom design is a perfect gathering spot to enjoy the scenic, natural setting while socializing with friends and neighbors. Even inside, the stunning seasonal panoramas are highlighted in the open concept living space. Overlooking a deck, which offers more outdoor living space, this first floor area features a living room accented by a cathedral ceiling. Look no further than the cozy den tucked off the foyer when privacy is needed or head to the expansive loft on the second floor, which can serve as an office, a workspace, and a family room. The second floor also offers an additional bedroom and a full bath, perfect for guests.