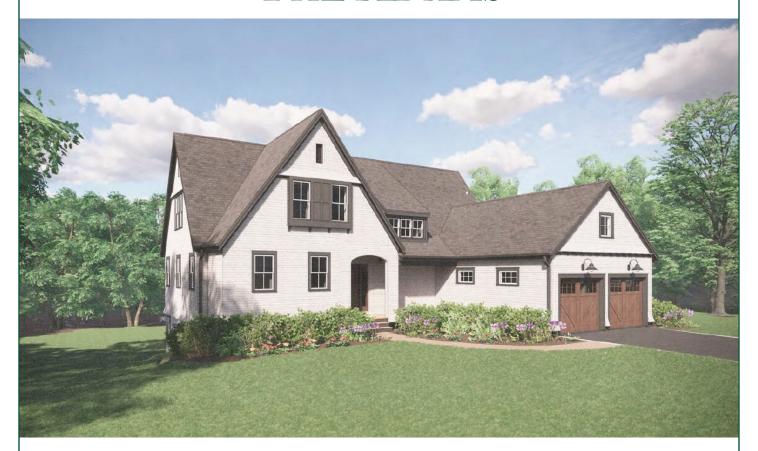

## THE ADAMS

FIRST FLOOR PLAN - 1,643 SF T FLOOR PLAN - 1,643 SF

2 Bedrooms + Loft 2.5 Baths 2,500 Total Square Feet

## **SECOND FLOOR PLAN** - 857 SF

The Adams At this detached two-bedroom home, be welcomed by a distinctive portico. Gather family and friends in the open floor plan, where they can admire the dramatic outdoor views this natural setting offers. The kitchen has the space everyone from an amateur cook to a gourmet chef would appreciate, with a large island and walk-in pantry. From the kitchen look out over the separate breakfast room as well as the airy living room with its soaring two-story ceilings. To add to the ease and convenience of this home, the first floor also includes an owner's retreat with a spacious bedroom, walk-in closet, and private bath. When extra space is needed, the second floor has an additional bedroom, a full bath, and a loft.