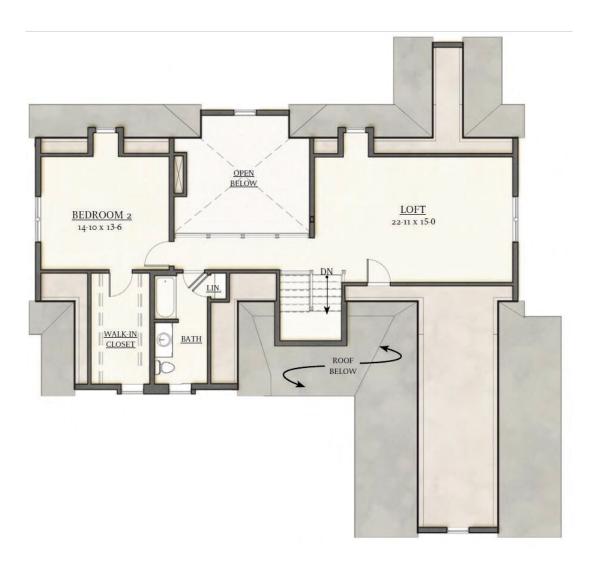

## **SECOND FLOOR PLAN** - 857 SF

The Adams At this detached two-bedroom home, be welcomed by a distinctive portico. Gather family and friends in the open floor plan, where they can admire the dramatic outdoor views this natural setting offers. The kitchen has the space everyone from an amateur cook to a gourmet chef would appreciate, with a large island and walk-in pantry. From the kitchen look out over the separate breakfast room as well as the airy living room with its soaring two-story ceilings. To add to the ease and convenience of this home, the first floor also includes an owner's retreat with a spacious bedroom, walk-in closet, and private bath. When extra space is needed, the second floor has an additional bedroom, a full bath, and a loft.