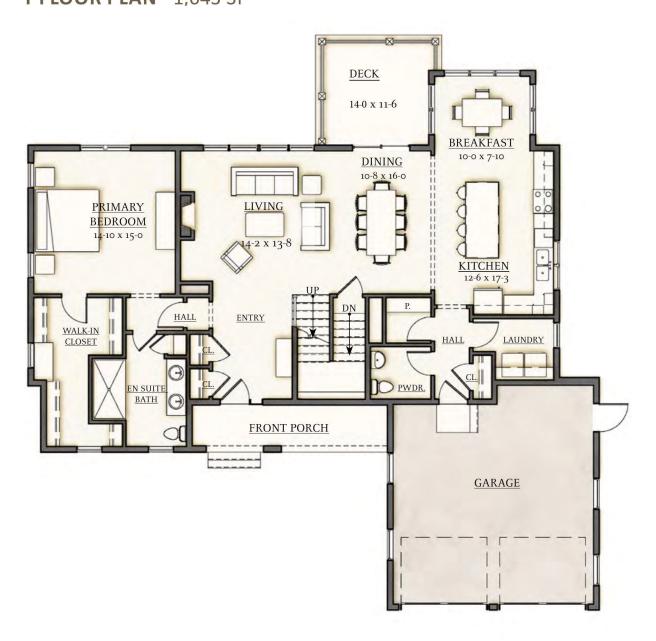

## THE ADAMS

FIRST FLOOR PLAN - 1,643 SF T FLOOR PLAN - 1,643 SF

2 Bedrooms + Loft 2.5 Baths 2,500 Total Square Feet

## **SECOND FLOOR PLAN** - 857 SF

The Adams At this detached two-bedroom home, be welcomed by a distinctive portico. Gather family and friends in the open floor plan, where they can admire the dramatic outdoor views this natural setting offers. The kitchen has the space everyone from an amateur cook to a gourmet chef would appreciate, with a large island and walk-in pantry. From the kitchen look out over the separate breakfast room as well as the airy living room with its soaring two-story ceilings. To add to the ease and convenience of this home, the first floor also includes an owner's retreat with a spacious bedroom, walk-in closet, and private bath. When extra space is needed, the second floor has an additional bedroom, a full bath, and a loft.