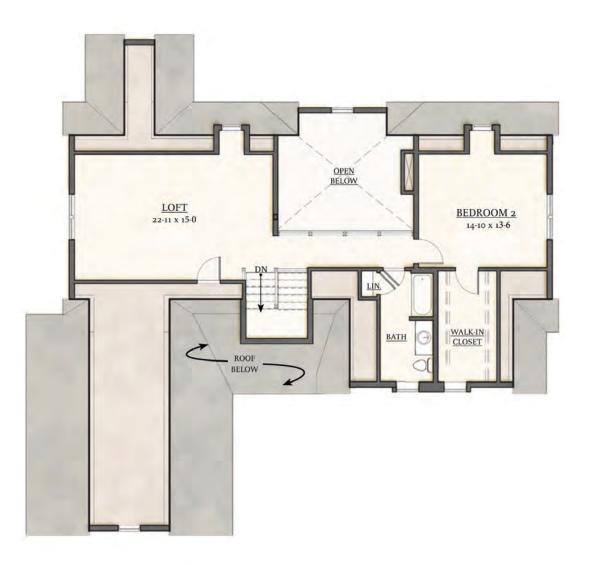

#### **SECOND FLOOR PLAN - 857 SF**

The Adams At this detached two-bedroom home, be welcomed by a distinctive portico. Gather family and friends in the open floor plan, where they can admire the dramatic outdoor views this natural setting offers. The kitchen has the space everyone from an amateur cook to a gourmet chef would appreciate, with a large island and walk-in pantry. From the kitchen look out over the separate breakfast room as well as the airy living room with its soaring two-story ceilings. To add to the ease and convenience of this home, the first floor also includes an owner's retreat with a spacious bedroom, walk-in closet, and private bath. When extra space is needed, the second floor has an additional bedroom, a full bath, and a loft.