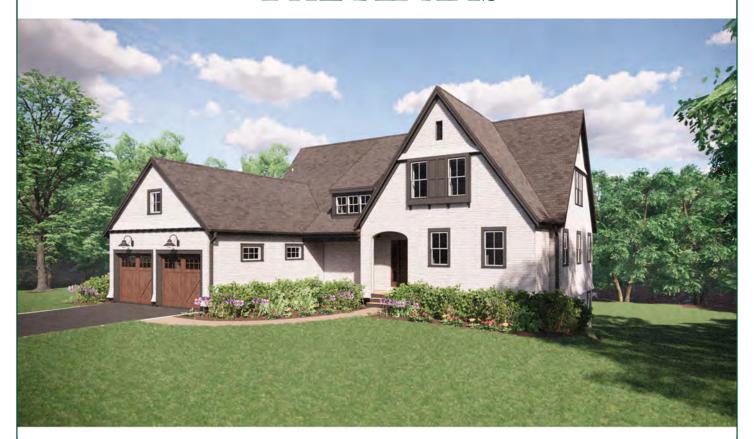

#### **SECOND FLOOR PLAN - 857 SF**

The Adams At this detached two-bedroom home, be welcomed by a distinctive portico. Gather family and friends in the open floor plan, where they can admire the dramatic outdoor views this natural setting offers. The kitchen has the space everyone from an amateur cook to a gourmet chef would appreciate, with a large island and walk-in pantry. From the kitchen look out over the separate breakfast room as well as the airy living room with its soaring two-story ceilings. To add to the ease and convenience of this home, the first floor also includes an owner's retreat with a spacious bedroom, walk-in closet, and private bath. When extra space is needed, the second floor has an additional bedroom, a full bath, and a loft.