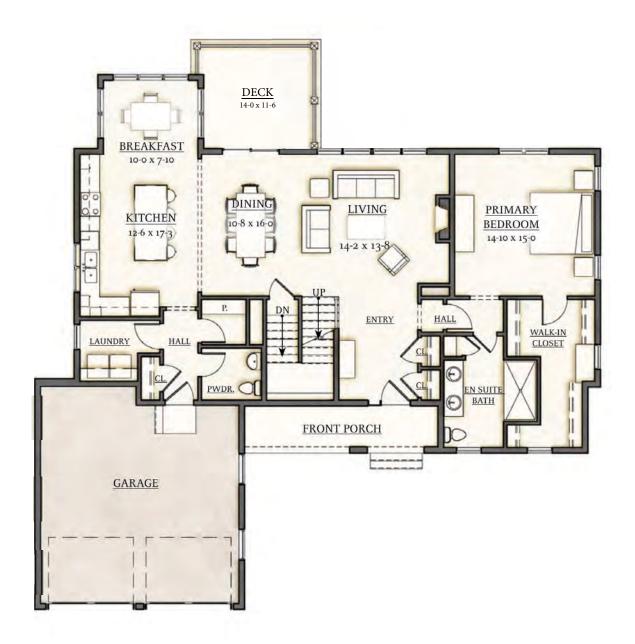

### FIRST FLOOR PLAN - 1,643 SF

2 Bedrooms 2.5 Baths 2,490 Total Square Feet

#### **SECOND FLOOR PLAN - 857 SF**

The Adams At this detached two-bedroom home, be welcomed by a distinctive portico. Gather family and friends in the open floor plan, where they can admire the dramatic outdoor views this natural setting offers. The kitchen has the space everyone from an amateur cook to a gourmet chef would appreciate, with a large island and walk-in pantry. From the kitchen look out over the separate breakfast room as well as the airy living room with its soaring two-story ceilings. To add to the ease and convenience of this home, the first floor also includes an owner's retreat with a spacious bedroom, walk-in closet, and private bath. When extra space is needed, the second floor has an additional bedroom, a full bath, and a loft.