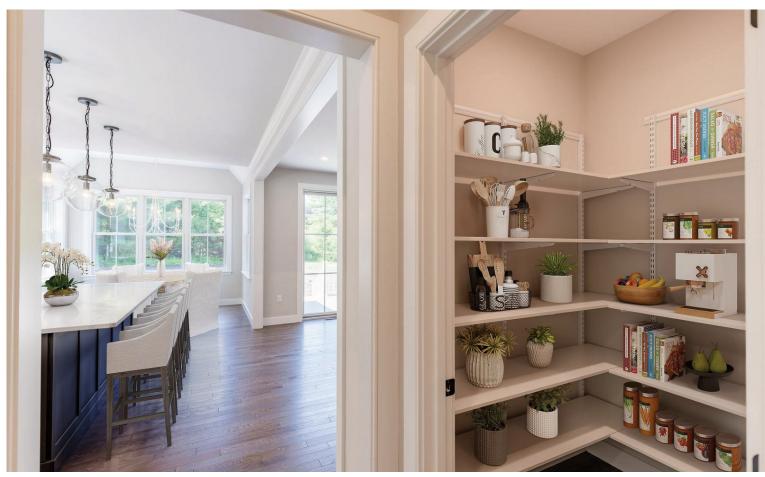

#### **SECOND FLOOR PLAN** - 857 SF

The Adams At this detached two-bedroom home, be welcomed by a distinctive portico. Gather family and friends in the open floor plan, where they can admire the dramatic outdoor views this natural setting offers. The kitchen has the space everyone from an amateur cook to a gourmet chef would appreciate, with a large island and walk-in pantry. From the kitchen look out over the separate breakfast room as well as the airy living room with its soaring two-story ceilings. To add to the ease and convenience of this home, the first floor also includes an owner's retreat with a spacious bedroom, walk-in closet, and private bath. When extra space is needed, the second floor has an additional bedroom, a full bath, and a loft.