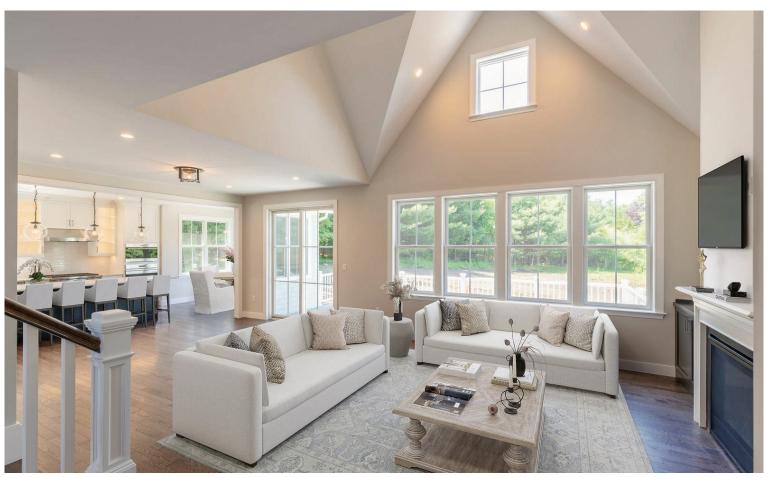

#### **SECOND FLOOR PLAN** - 857 SF

The Adams At this detached two-bedroom home, be welcomed by a distinctive portico. Gather family and friends in the open floor plan, where they can admire the dramatic outdoor views this natural setting offers. The kitchen has the space everyone from an amateur cook to a gourmet chef would appreciate, with a large island and walk-in pantry. From the kitchen look out over the separate breakfast room as well as the airy living room with its soaring two-story ceilings. To add to the ease and convenience of this home, the first floor also includes an owner's retreat with a spacious bedroom, walk-in closet, and private bath. When extra space is needed, the second floor has an additional bedroom, a full bath, and a loft.

### 50 WOLCOTT WOODS LANE

Images of virtually staged home