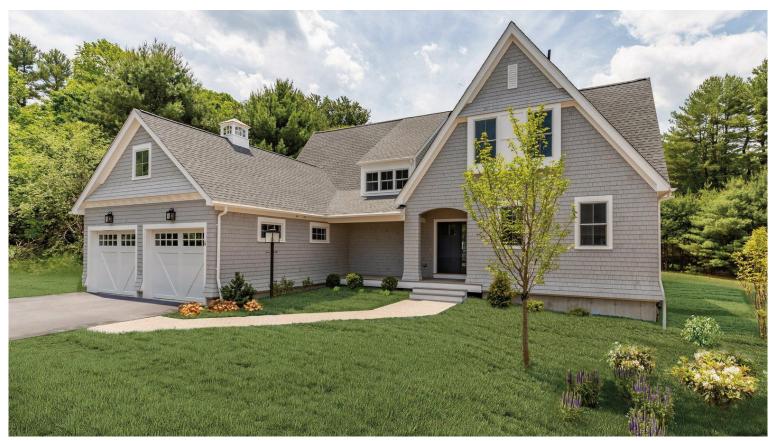

# THE ADAMS

2 Bedrooms 2.5 Baths 2,500 Total Square Feet

DEVELOPED BY

PRESENTED BY

# THE ADAMS

## THE ADAMS

#### **SECOND FLOOR PLAN** - 857 SF

The Adams At this detached two-bedroom home, be welcomed by a distinctive portico. Gather family and friends in the open floor plan, where they can admire the dramatic outdoor views this natural setting offers. The kitchen has the space everyone from an amateur cook to a gourmet chef would appreciate, with a large island and walk-in pantry. From the kitchen look out over the separate breakfast room as well as the airy living room with its soaring two-story ceilings. To add to the ease and convenience of this home, the first floor also includes an owner's retreat with a spacious bedroom, walk-in closet, and private bath. When extra space is needed, the second floor has an additional bedroom, a full bath, and a loft.

### 50 WOLCOTT WOODS LANE

Images of virtually staged home