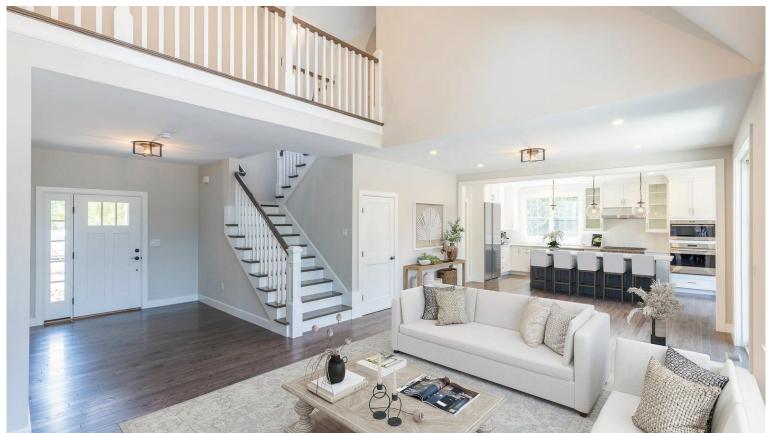

#### **SECOND FLOOR PLAN** - 857 SF

The Adams At this detached two-bedroom home, be welcomed by a distinctive portico. Gather family and friends in the open floor plan, where they can admire the dramatic outdoor views this natural setting offers. The kitchen has the space everyone from an amateur cook to a gourmet chef would appreciate, with a large island and walk-in pantry. From the kitchen look out over the separate breakfast room as well as the airy living room with its soaring two-story ceilings. To add to the ease and convenience of this home, the first floor also includes an owner's retreat with a spacious bedroom, walk-in closet, and private bath. When extra space is needed, the second floor has an additional bedroom, a full bath, and a loft.

### 50 WOLCOTT WOODS LANE

Images of virtually staged home