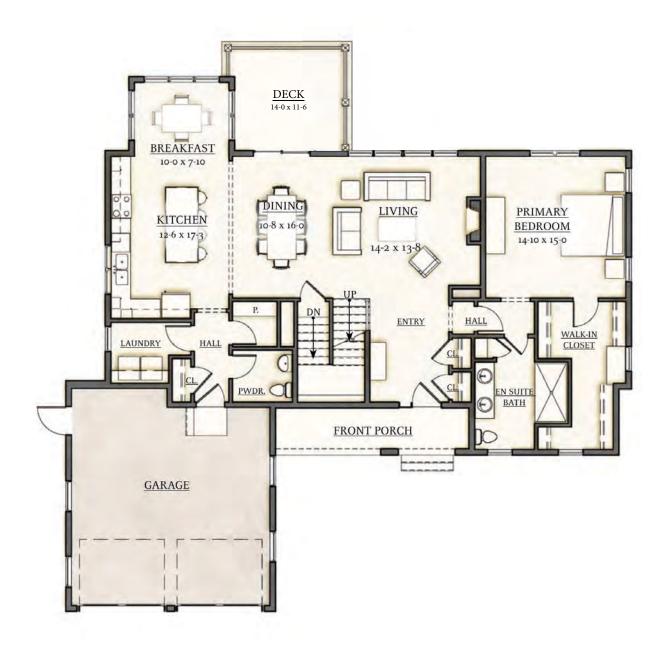

#### FIRST FLOOR PLAN - 1,643 SF

2 Bedrooms 2.5 Baths 2,490 Total Square Feet

#### **SECOND FLOOR PLAN** - 857 SF

The Adams At this detached two-bedroom home, be welcomed by a distinctive portico. Gather family and friends in the open floor plan, where they can admire the dramatic outdoor views this natural setting offers. The kitchen has the space everyone from an amateur cook to a gourmet chef would appreciate, with a large island and walk-in pantry. From the kitchen look out over the separate breakfast room as well as the airy living room with its soaring two-story ceilings. To add to the ease and convenience of this home, the first floor also includes an owner's retreat with a spacious bedroom, walk-in closet, and private bath. When extra space is needed, the second floor has an additional bedroom, a full bath, and a loft.