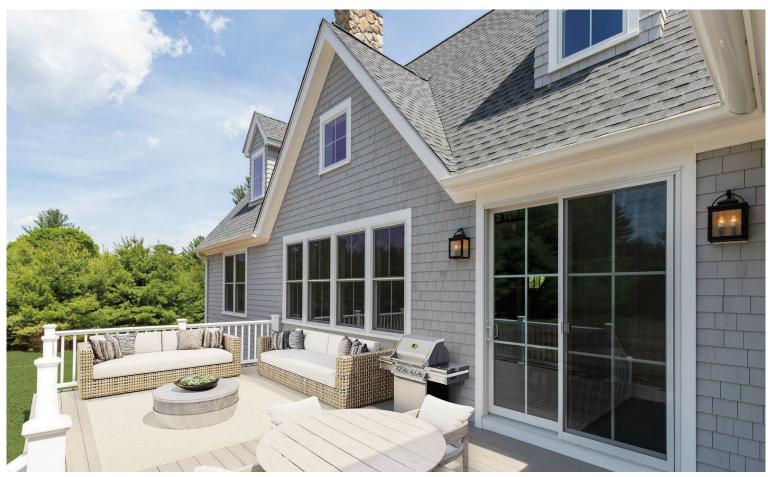

ed two-bedroom home, be welcomed by a distinctive portico. Gather family and friends in the open floor plan, where they can admire the dramatic outdoor views this natural setting offers. The kitchen has the space everyone from an amateur cook to a gourmet chef would appreciate, with a large island and walk-in pantry. From the kitchen look out over the separate breakfast room as well as the airy living room with its soaring two-story ceilings. To add to the ease and convenience of this home, the first floor also includes an owner's retreat with a spacious bedroom, walk-in closet, and private bath. When extra space is needed, the second floor has an additional bedroom, a full bath, and a loft.

### 50 WOLCOTT WOODS LANE

Images of virtually staged home