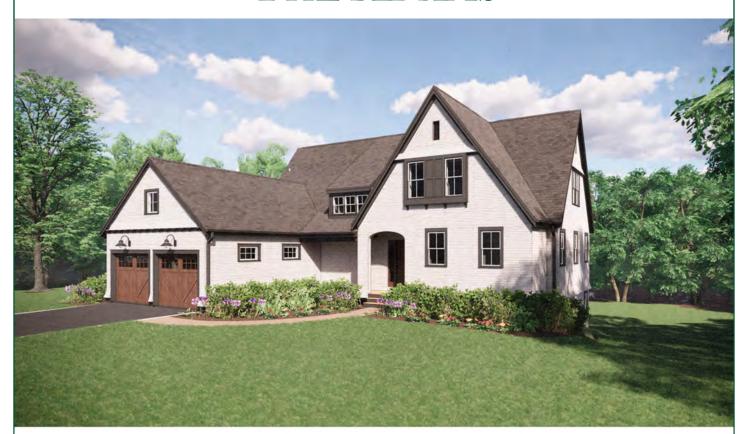

# THE ADAMS



2 Bedrooms 2.5 Baths 2,500 Total Square Feet

DEVELOPED BY

PRESENTED BY







# THE ADAMS



#### FIRST FLOOR PLAN - 1,643 SF



2 Bedrooms 2.5 Baths 2,490 Total Square Feet

## THE ADAMS



#### **SECOND FLOOR PLAN** - 857 SF



The Adams At this detached two-bedroom home, be welcomed by a distinctive portico. Gather family and friends in the open floor plan, where they can admire the dramatic outdoor views this natural setting offers. The kitchen has the space everyone from an amateur cook to a gourmet chef would appreciate, with a large island and walk-in pantry. From the kitchen look out over the separate breakfast room as well as the airy living room with its soaring two-story ceilings. To add to the ease and convenience of this home, the first floor also includes an owner's retre