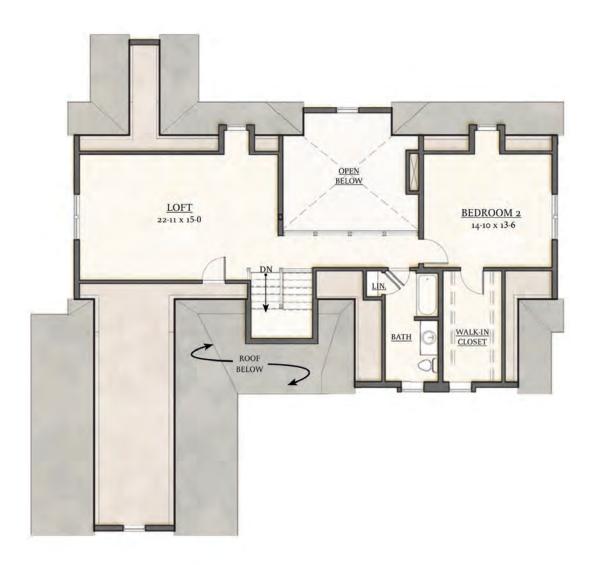

#### **SECOND FLOOR PLAN** - 857 SF

The Adams At this detached two-bedroom home, be welcomed by a distinctive portico. Gather family and friends in the open floor plan, where they can admire the dramatic outdoor views this natural setting offers. The kitchen has the space everyone from an amateur cook to a gourmet chef would appreciate, with a large island and walk-in pantry. From the kitchen look out over the separate breakfast room as well as the airy living room with its soaring two-story ceilings. To add to the ease and convenience of this home, the first floor also includes an owner's retreat with a spacious bedroom, walk-in closet, and private bath. When extra space is needed, the second floor has an additional bedroom, a full bath, and a loft.