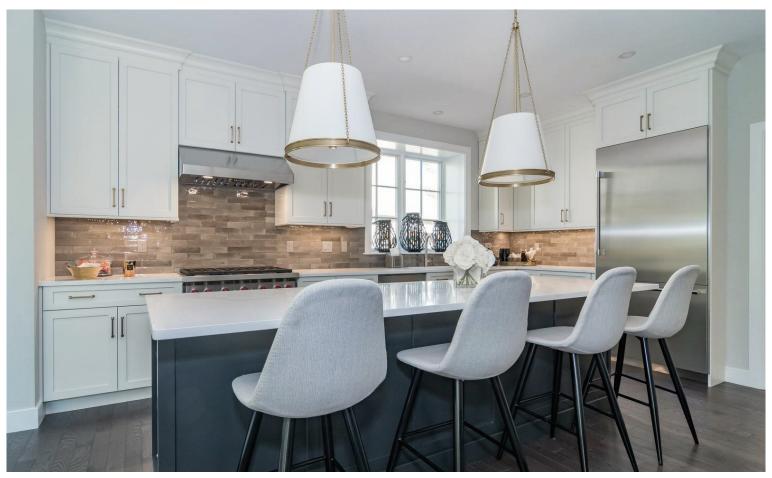

#### **SECOND FLOOR PLAN** - 857 SF

The Adams At this detached two-bedroom home, be welcomed by a distinctive portico. Gather family and friends in the open floor plan, where they can admire the dramatic outdoor views this natural setting offers. The kitchen has the space everyone from an amateur cook to a gourmet chef would appreciate, with a large island and walk-in pantry. From the kitchen look out over the separate breakfast room as well as the airy living room with its soaring two-story ceilings. To add to the ease and convenience of this home, the first floor also includes an owner's retreat with a spacious bedroom, walk-in closet, and private bath. When extra space is needed, the second floor has an additional bedroom, a full bath, and a loft.