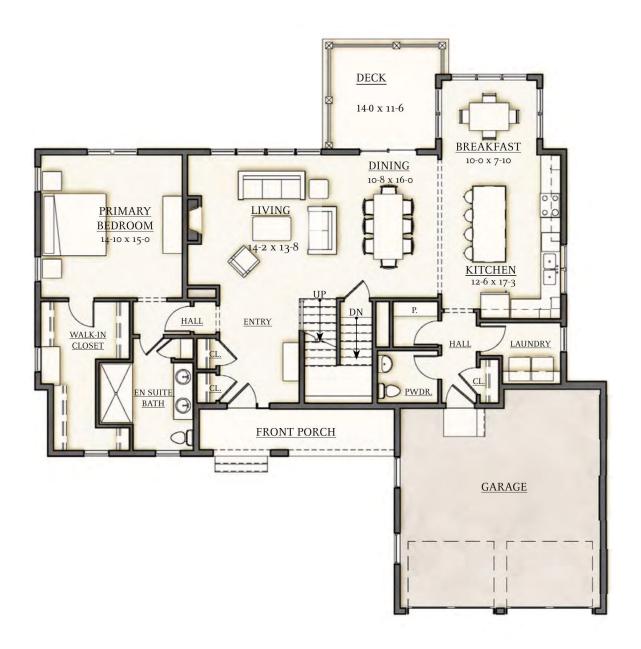

### FIRST FLOOR PLAN - 1,643 SF

2 Bedrooms + Loft 2.5 Baths 2,500 Total Square Feet

#### **SECOND FLOOR PLAN - 857 SF**

The Adams At this detached two-bedroom home, be welcomed by a distinctive portico. Gather family and friends in the open floor plan, where they can admire the dramatic outdoor views this natural setting offers. The kitchen has the space everyone from an amateur cook to a gourmet chef would appreciate, with a large island and walk-in pantry. From the kitchen look out over the separate breakfast room as well as the airy living room with its soaring two-story ceilings. To add to the ease and convenience of this home, the first floor also includes an owner's retreat with a spacious bedroom, walk-in closet, and private bath. When extra space is needed, the second floor has an additional bedroom, a full bath, and a loft.