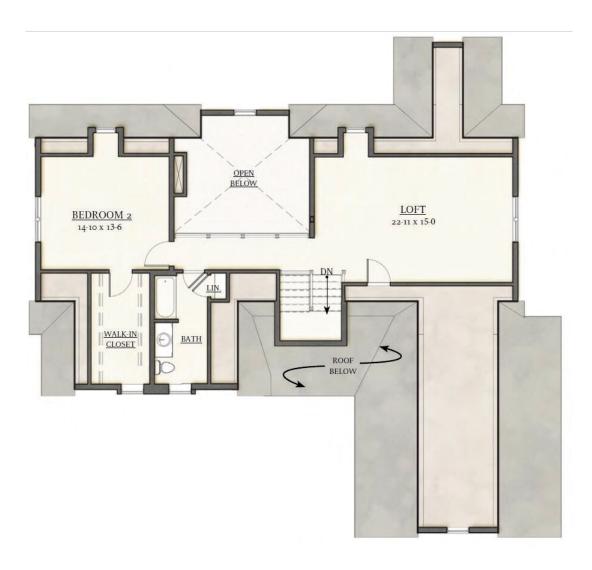

#### **SECOND FLOOR PLAN - 857 SF**

The Adams At this detached two-bedroom home, be welcomed by a distinctive portico. Gather family and friends in the open floor plan, where they can admire the dramatic outdoor views this natural setting offers. The kitchen has the space everyone from an amateur cook to a gourmet chef would appreciate, with a large island and walk-in pantry. From the kitchen look out over the separate breakfast room as well as the airy living room with its soaring two-story ceilings. To add to the ease and convenience of this home, the first floor also includes an owner's retreat with a spacious bedroom, walk-in closet, and private bath. When extra space is needed, the second floor has an additional bedroom, a full bath, and a loft.