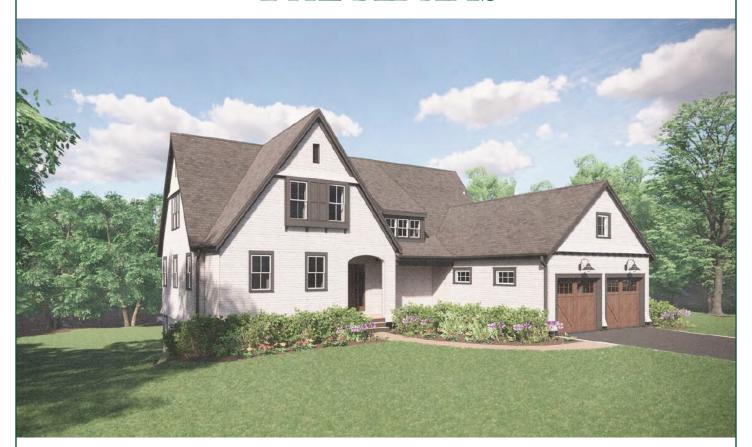

# THE ADAMS

2 Bedrooms + Loft 2.5 Baths 2,500 Total Square Feet

DEVELOPED BY

PRESENTED BY

#### **SECOND FLOOR PLAN - 857 SF**

The Adams At this detached two-bedroom home, be welcomed by a distinctive portico. Gather family and friends in the open floor plan, where they can admire the dramatic outdoor views this natural setting offers. The kitchen has the space everyone from an amateur cook to a gourmet chef would appreciate, with a large island and walk-in pantry. From the kitchen look out over the separate breakfast room as well as the airy living room with its soaring two-story ceilings. To add to the ease and convenience of this home, the first floor also includes an owner's retreat with a spacious bedroom, walk-in closet, and private bath. When extra space is needed, the second floor has an additional bedroom, a full bath, and a loft.