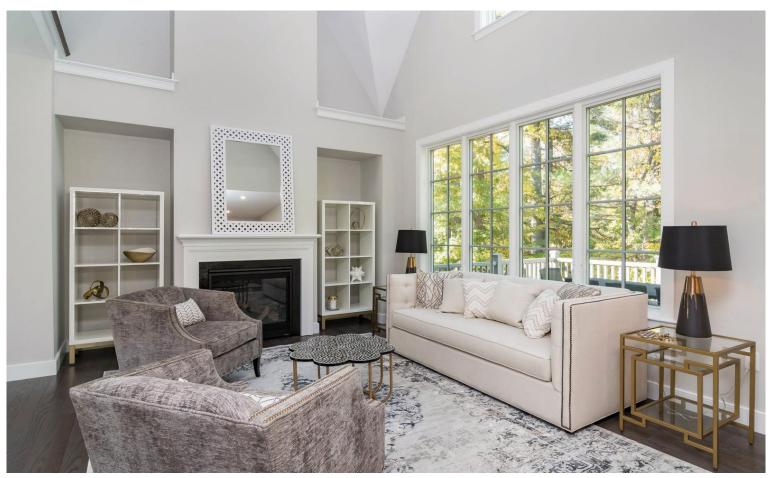

The Adams At this detached two-bedroom home, be welcomed by a distinctive portico. Gather family and friends in the open floor plan, where they can admire the dramatic outdoor views this natural setting offers. The kitchen has the space everyone from an amateur cook to a gourmet chef would appreciate, with a large island and walk-in pantry. From the kitchen look out over the separate breakfast room as well as the airy living room with its soaring two-story ceilings. To add to the ease and convenience of this home, the first floor also includes an owner's retreat with a spacious bedroom, walk-in closet, and private bath. When extra space is needed, the second floor has an additional bedroom, a full bath, and a loft.

### 52 WOLCOTT WOODS LANE

Images of a similar home