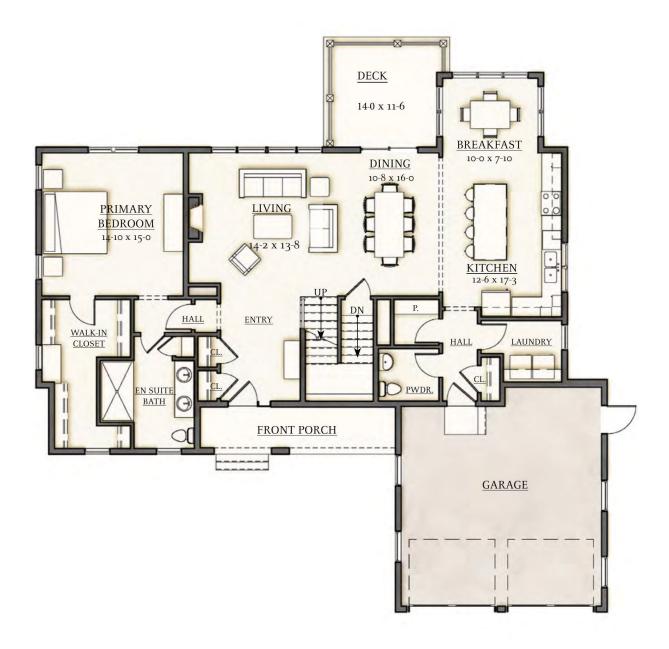

#### **SECOND FLOOR PLAN** - 857 SF

The Adams At this detached two-bedroom home, be welcomed by a distinctive portico. Gather family and friends in the open floor plan, where they can admire the dramatic outdoor views this natural setting offers. The kitchen has the space everyone from an amateur cook to a gourmet chef would appreciate, with a large island and walk-in pantry. From the kitchen look out over the separate breakfast room as well as the airy living room with its soaring two-story ceilings. To add to the ease and convenience of this home, the first floor also includes an owner's retreat with a spacious bedroom, walk-in closet, and private bath. When extra space is needed, the second floor has an additional bedroom, a full bath, and a loft.