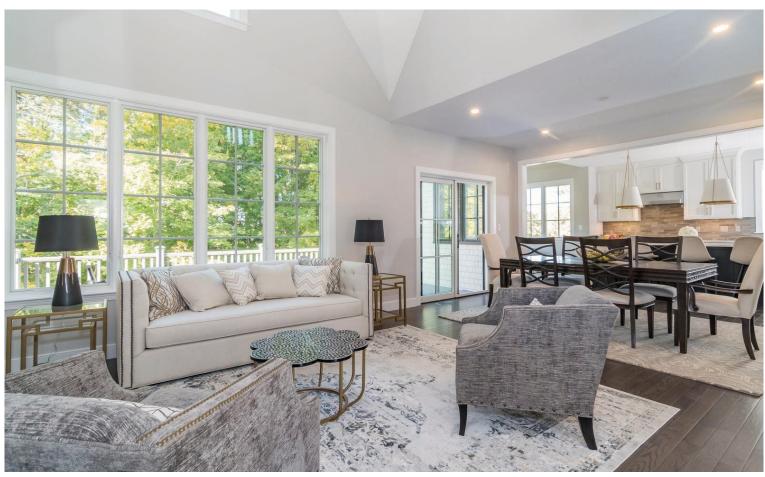

The Adams At this detached two-bedroom home, be welcomed by a distinctive portico. Gather family and friends in the open floor plan, where they can admire the dramatic outdoor views this natural setting offers. The kitchen has the space everyone from an amateur cook to a gourmet chef would appreciate, with a large island and walk-in pantry. From the kitchen look out over the separate breakfast room as well as the airy living room with its soaring two-story ceilings. To add to the ease and convenience of this home, the first floor also includes an owner's retreat with a spacious bedroom, walk-in closet, and private bath. When extra space is needed, the second floor has an additional bedroom, a full bath, and a loft.

### 52 WOLCOTT WOODS LANE

Images of a similar home