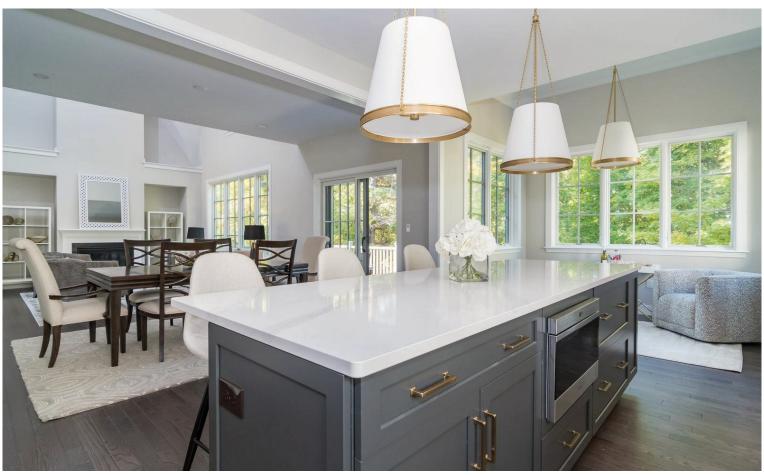

- 857 SF



The Adams At this detached two-bedroom home, be welcomed by a distinctive portico. Gather family and friends in the open floor plan, where they can admire the dramatic outdoor views this natural setting offers. The kitchen has the space everyone from an amateur cook to a gourmet chef would appreciate, with a large island and walk-in pantry. From the kitchen look out over the separate breakfast room as well as the airy living room with its soaring two-story ceilings. To add to the ease and convenience of this home, the first floor also includes an owner's retreat with a spacious bedroom, walk-in closet, and private bath. When extra space is needed, the second floor has an additional bedroom, a full bath, and a loft.

### 52 WOLCOTT WOODS LANE

Images of a similar home