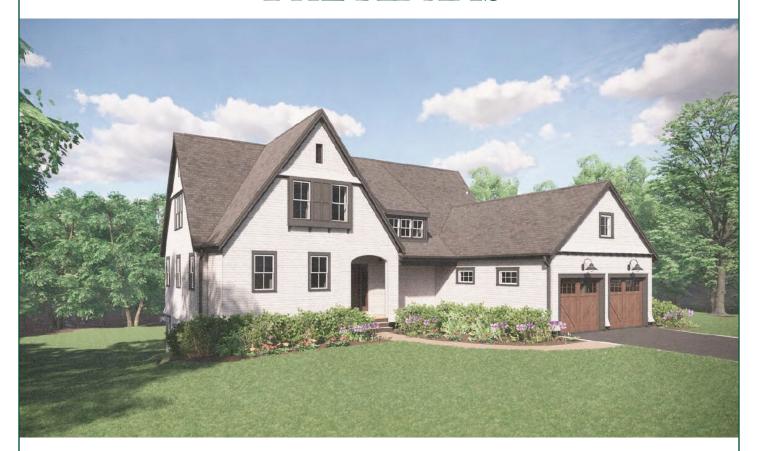

#### FIRST FLOOR PLAN - 1,643 SF

2 Bedrooms + Loft 2.5 Baths 2,500 Total Square Feet

#### **SECOND FLOOR PLAN** - 857 SF

The Adams At this detached two-bedroom home, be welcomed by a distinctive portico. Gather family and friends in the open floor plan, where they can admire the dramatic outdoor views this natural setting offers. The kitchen has the space everyone from an amateur cook to a gourmet chef would appreciate, with a large island and walk-in pantry. From the kitchen look out over the separate breakfast room as well as the airy living room with its soaring two-story ceilings. To add to the ease and convenience of this home, the first floor also includes an owner's retreat with a spacious bedroom, walk-in closet, and private bath. When extra space is needed, the second floor has an additional bedroom, a full bath, and a loft.