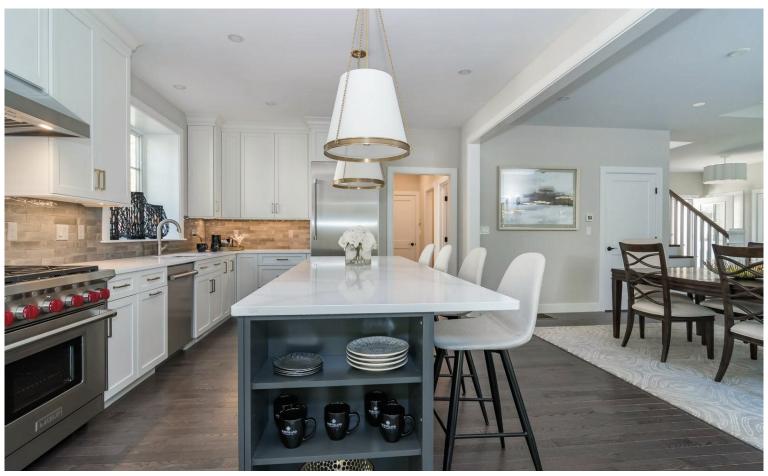

** - 857 SF



The Adams At this detached two-bedroom home, be welcomed by a distinctive portico. Gather family and friends in the open floor plan, where they can admire the dramatic outdoor views this natural setting offers. The kitchen has the space everyone from an amateur cook to a gourmet chef would appreciate, with a large island and walk-in pantry. From the kitchen look out over the separate breakfast room as well as the airy living room with its soaring two-story ceilings. To add to the ease and convenience of this home, the first floor also includes an owner's retreat with a spacious bedroom, walk-in closet, and private bath. When extra space is needed, the second floor has an additional bedroom, a full bath, and a loft.

### 52 WOLCOTT WOODS LANE

Images of a similar home