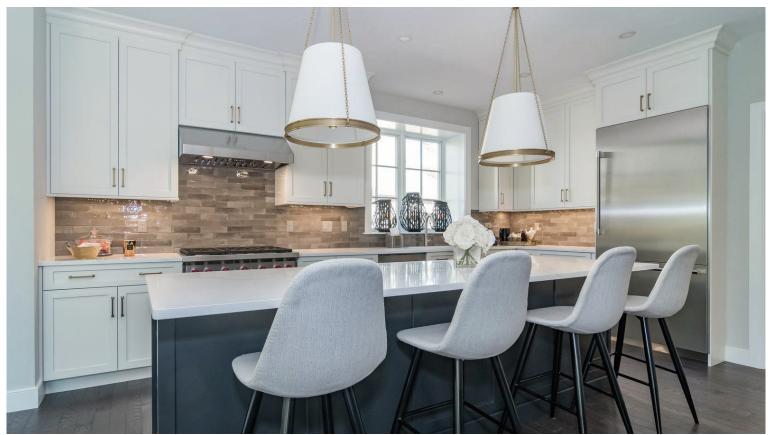

PLAN** - 857 SF



The Adams At this detached two-bedroom home, be welcomed by a distinctive portico. Gather family and friends in the open floor plan, where they can admire the dramatic outdoor views this natural setting offers. The kitchen has the space everyone from an amateur cook to a gourmet chef would appreciate, with a large island and walk-in pantry. From the kitchen look out over the separate breakfast room as well as the airy living room with its soaring two-story ceilings. To add to the ease and convenience of this home, the first floor also includes an owner's retreat with a spacious bedroom, walk-in closet, and private bath. When extra space is needed, the second floor has an additional bedroom, a full bath, and a loft.

### 52 WOLCOTT WOODS LANE

Images of a similar home