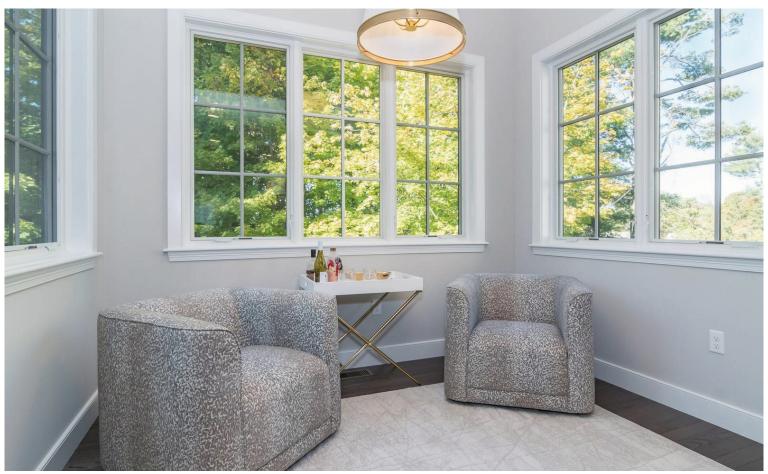

57 SF



The Adams At this detached two-bedroom home, be welcomed by a distinctive portico. Gather family and friends in the open floor plan, where they can admire the dramatic outdoor views this natural setting offers. The kitchen has the space everyone from an amateur cook to a gourmet chef would appreciate, with a large island and walk-in pantry. From the kitchen look out over the separate breakfast room as well as the airy living room with its soaring two-story ceilings. To add to the ease and convenience of this home, the first floor also includes an owner's retreat with a spacious bedroom, walk-in closet, and private bath. When extra space is needed, the second floor has an additional bedroom, a full bath, and a loft.

### 52 WOLCOTT WOODS LANE

Images of a similar home