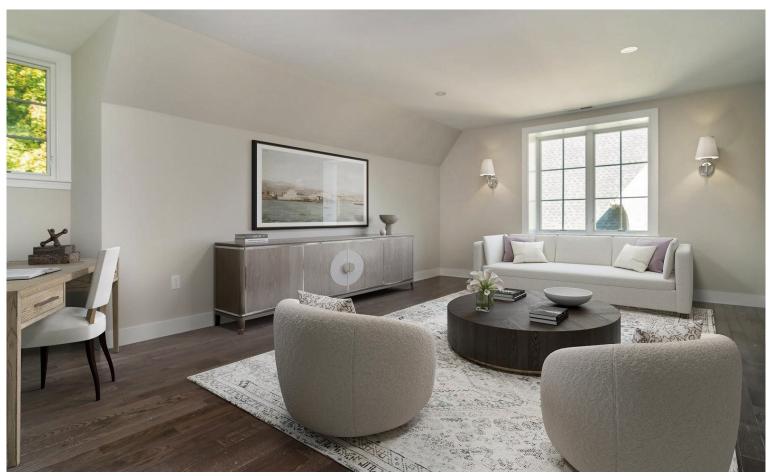

Adams At this detached two-bedroom home, be welcomed by a distinctive portico. Gather family and friends in the open floor plan, where they can admire the dramatic outdoor views this natural setting offers. The kitchen has the space everyone from an amateur cook to a gourmet chef would appreciate, with a large island and walk-in pantry. From the kitchen look out over the separate breakfast room as well as the airy living room with its soaring two-story ceilings. To add to the ease and convenience of this home, the first floor also includes an owner's retreat with a spacious bedroom, walk-in closet, and private bath. When extra space is needed, the second floor has an additional bedroom, a full bath, and a loft.

### 52 WOLCOTT WOODS LANE

Images of a similar home