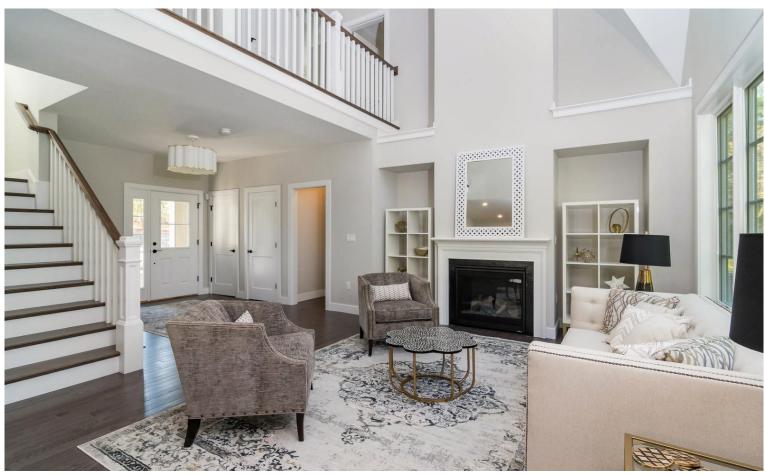

SF



The Adams At this detached two-bedroom home, be welcomed by a distinctive portico. Gather family and friends in the open floor plan, where they can admire the dramatic outdoor views this natural setting offers. The kitchen has the space everyone from an amateur cook to a gourmet chef would appreciate, with a large island and walk-in pantry. From the kitchen look out over the separate breakfast room as well as the airy living room with its soaring two-story ceilings. To add to the ease and convenience of this home, the first floor also includes an owner's retreat with a spacious bedroom, walk-in closet, and private bath. When extra space is needed, the second floor has an additional bedroom, a full bath, and a loft.

### 52 WOLCOTT WOODS LANE

Images of a similar home