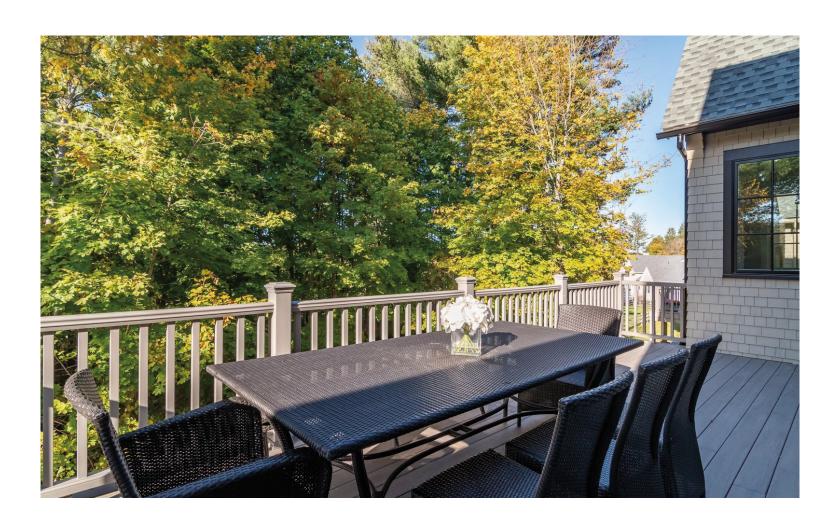

At this detached two-bedroom home, be welcomed by a distinctive portico. Gather family and friends in the open floor plan, where they can admire the dramatic outdoor views this natural setting offers. The kitchen has the space everyone from an amateur cook to a gourmet chef would appreciate, with a large island and walk-in pantry. From the kitchen look out over the separate breakfast room as well as the airy living room with its soaring two-story ceilings. To add to the ease and convenience of this home, the first floor also includes an owner's retreat with a spacious bedroom, walk-in closet, and private bath. When extra space is needed, the second floor has an additional bedroom, a full bath, and a loft.

### 52 WOLCOTT WOODS LANE

Images of a similar home