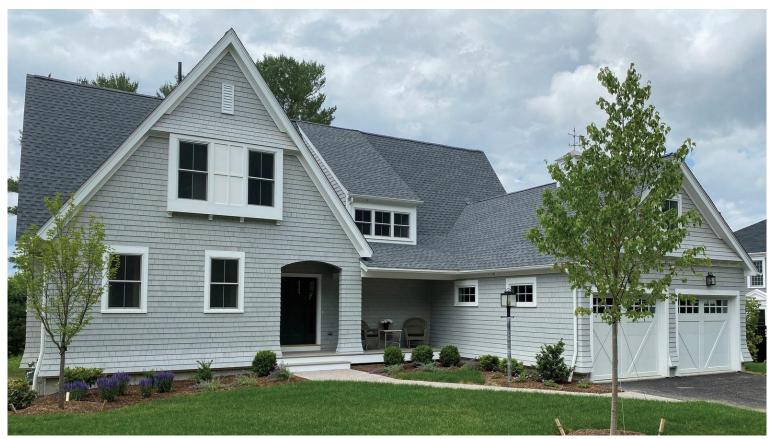

R PLAN** - 857 SF



The Adams At this detached two-bedroom home, be welcomed by a distinctive portico. Gather family and friends in the open floor plan, where they can admire the dramatic outdoor views this natural setting offers. The kitchen has the space everyone from an amateur cook to a gourmet chef would appreciate, with a large island and walk-in pantry. From the kitchen look out over the separate breakfast room as well as the airy living room with its soaring two-story ceilings. To add to the ease and convenience of this home, the first floor also includes an owner's retreat with a spacious bedroom, walk-in closet, and private bath. When extra space is needed, the second floor has an additional bedroom, a full bath, and a loft.

### 52 WOLCOTT WOODS LANE

Images of a similar home