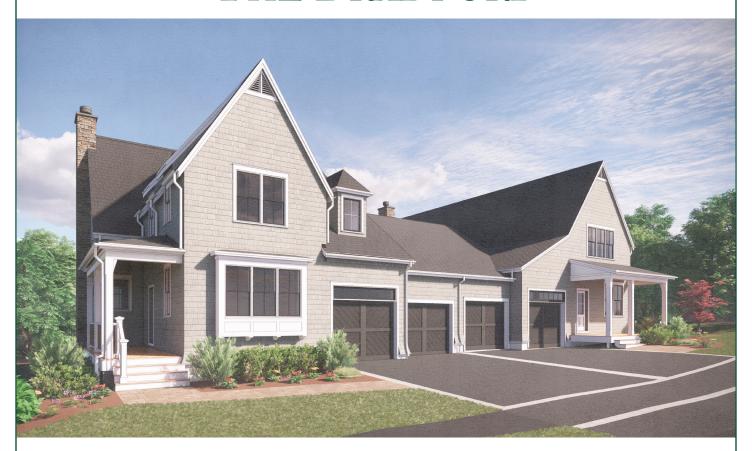

# THE BRADFORD

2 Bedrooms + Den 2.5 Baths 2,497 Total Square Feet

DEVELOPED BY

PRESENTED BY