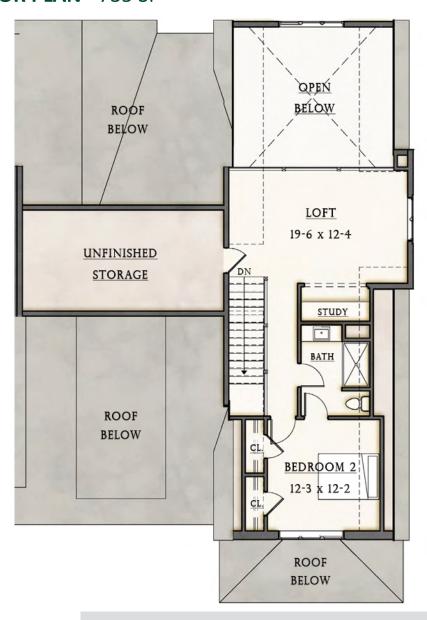

#### **SECOND FLOOR PLAN - 735 SF**

**The Bradford** The farmer's porch at this two-bedroom design is a perfect gathering spot to enjoy the scenic, natural setting while socializing with friends and neighbors. Even inside, the stunning seasonal panoramas are highlighted in the open concept living space. Overlooking a deck, which offers more outdoor living space, this first floor area features a living room accented by a cathedral ceiling. Look no further than the cozy den tucked off the foyer when privacy is needed or head to the expansive loft on the second floor, which can serve as an office, a workspace, and a family room. The second floor also offers an additional bedroom and a full bath, perfect for guests.