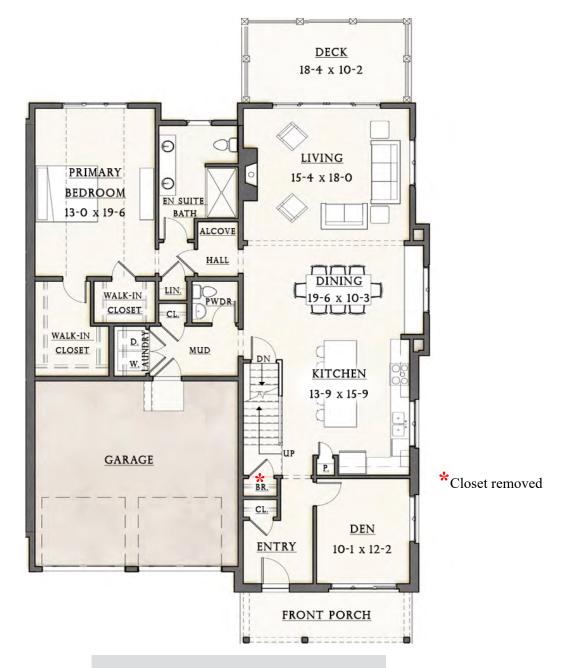

### FIRST FLOOR PLAN - 1,762 SF

2 Bedrooms + Den 2.5 Baths 2,497 Total Square Feet

#### **SECOND FLOOR PLAN - 735 SF**

**The Bradford** The farmer's porch at this two-bedroom design is a perfect gathering spot to enjoy the scenic, natural setting while socializing with friends and neighbors. Even inside, the stunning seasonal panoramas are highlighted in the open concept living space. Overlooking a deck, which offers more outdoor living space, this first floor area features a living room accented by a cathedral ceiling. Look no further than the cozy den tucked off the foyer when privacy is needed or head to the expansive loft on the second floor, which can serve as an office, a workspace, and a family room. The second floor also offers an additional bedroom and a full bath, perfect for guests.