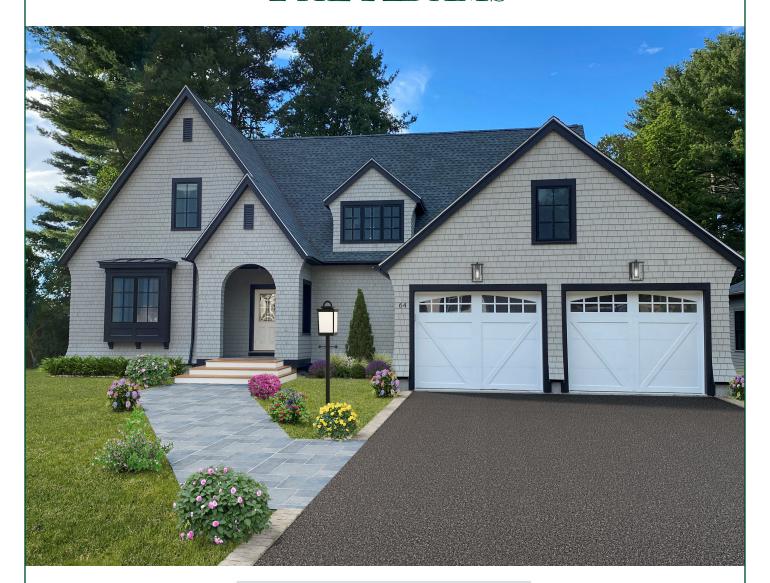

# THE ADAMS

2 Bedrooms 2.5 Baths 2,460 Total Square Feet

DEVELOPED BY

PRESENTED BY

#### **SECOND FLOOR PLAN** - 812 SF

**The Adams** A free-standing Adams at Wolcott Woods, suburban Boston's premier 55+ neighborhood. This coveted detached design is sure to make a statement with its lovely portico entrance and expansive open floor plan. Its well-appointed Kitchen with adjacent Breakfast Room overlooking the deck and fireplaced living room with cathedral ceilings provide an ideal setting for entertaining. A grand 1st-floor Owner's Suite, spacious Loft, and 2nd floor Guest accommodations further distinguish this plan. Its walk-out lower level provides the option for finishing additional living area.