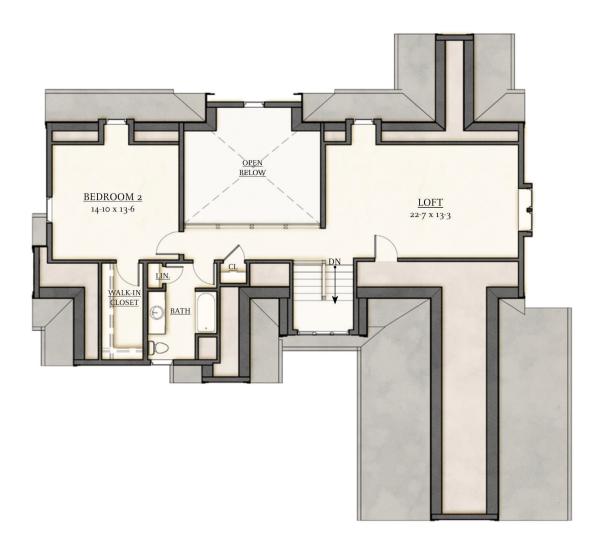

#### **SECOND FLOOR PLAN** - 812 SF

**The Adams** A free-standing Adams at Wolcott Woods, suburban Boston's premier 55+ neighborhood. This coveted detached design is sure to make a statement with its lovely portico entrance and expansive open floor plan. Its well-appointed Kitchen with adjacent Breakfast Room overlooking the deck and fireplaced living room with cathedral ceilings provide an ideal setting for entertaining. A grand 1st-floor Owner's Suite, spacious Loft, and 2nd floor Guest accommodations further distinguish this plan. Its walk-out lower level provides the option for finishing additional living area.