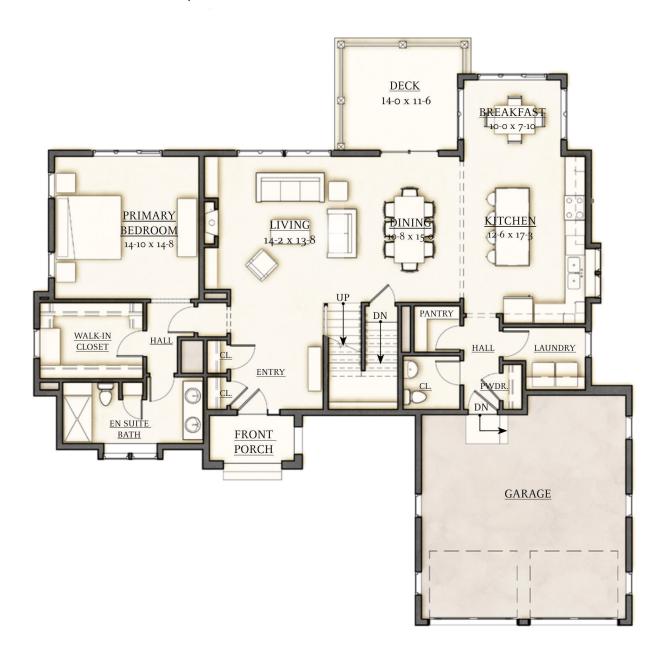

# THE ADAMS



2 Bedrooms 2.5 Baths 2,460 Total Square Feet

DEVELOPED BY

PRESENTED BY







## THE ADAMS



### FIRST FLOOR PLAN - 1,648 SF



2 Bedrooms 2.5 Baths 2,460 Total Square Feet

## THE ADAMS



#### **SECOND FLOOR PLAN** - 812 SF



**The Adams** A free-standing Adams at Wolcott Woods, suburban Boston's premier 55+ neighborhood. This coveted detached design is sure to make a statement with its lovely portico entrance and expansive open floor plan. Its well-appointed Kitchen with adjacent Breakfast Room overlooking the deck and fireplaced living room with cathedral ceilings provide an ideal setting for entertaining. A grand 1st-floor Owner's Suite, spacious Loft, and 2nd floor Guest accommodations further distinguish this plan. Its walk-out lower level provides the option for finishing additional living area.