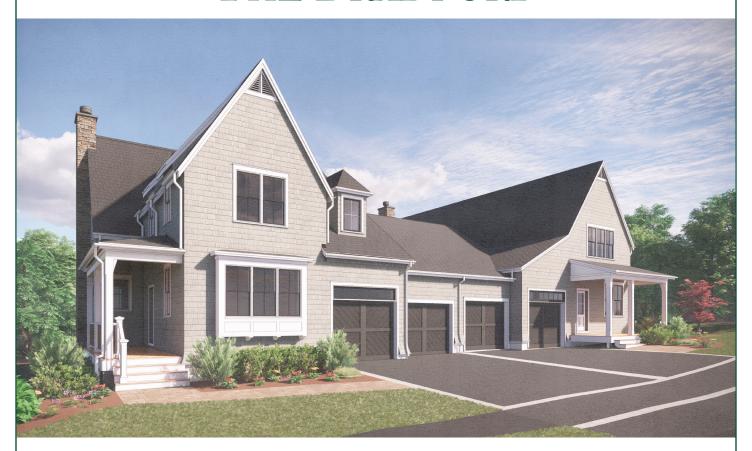

# THE BRADFORD

2 Bedrooms + Den 2.5 Baths 2,497 Total Square Feet

DEVELOPED BY

PRESENTED BY

## THE BRADFORD

#### **SECOND FLOOR PLAN - 735 SF**

**The Bradford** The farmer's porch at this two-bedroom design is a perfect gathering spot to enjoy the scenic, natural setting while socializing with friends and neighbors. Even inside, the stunning seasonal panoramas are highlighted in the open concept living space. Overlooking a deck, which offers more outdoor living space, this first floor area features a living room accented by a cathedral ceiling. Look no further than the cozy den tucked off the foyer when privacy is needed or head to the expansive loft on the second floor, which can serve as an office, a workspace, and a family room. The second floor also offers an additional bedroom and a full bath, perfect for guests.