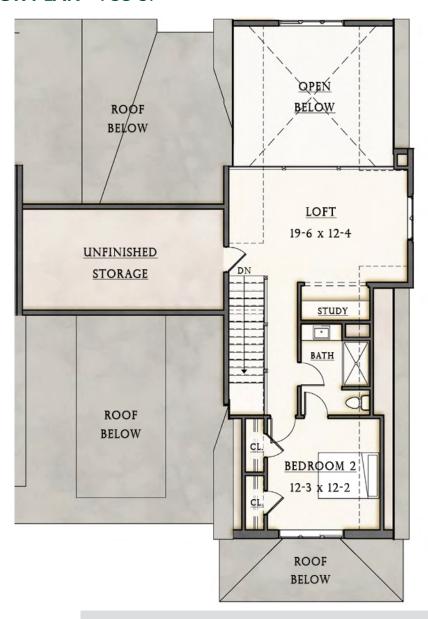

#### **SECOND FLOOR PLAN - 735 SF**

**The Bradford** The farmer's porch at this two-bedroom design is a perfect gathering spot to enjoy the scenic, natural setting while socializing with friends and neighbors. Even inside, the stunning seasonal panoramas are highlighted in the open concept living space. Overlooking a deck, which offers more outdoor living space, this first floor area features a living room accented by a cathedral ceiling. Look no further than the cozy den tucked off the foyer when privacy is needed or head to the expansive loft on the second floor, which can serve as an office, a workspace, and a family room. The second floor also offers an additional bedroom and a full bath, perfect for guests.