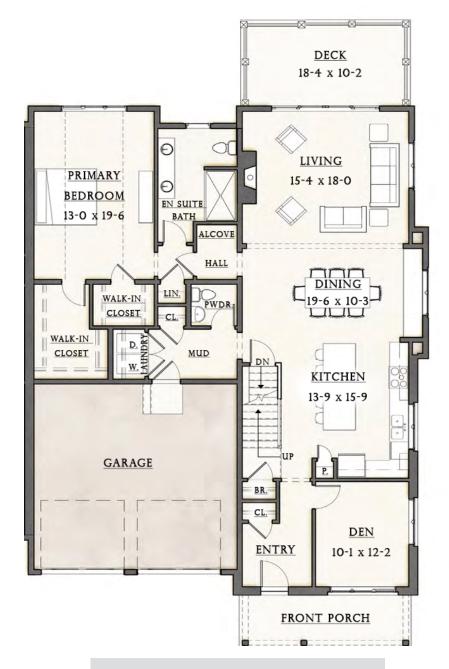

### FIRST FLOOR PLAN - 1,762 SF

2 Bedrooms + Den 2.5 Baths 2,497 Total Square Feet

#### **SECOND FLOOR PLAN - 735 SF**

**The Bradford** The farmer's porch at this two-bedroom design is a perfect gathering spot to enjoy the scenic, natural setting while socializing with friends and neighbors. Even inside, the stunning seasonal panoramas are highlighted in the open concept living space. Overlooking a deck, which offers more outdoor living space, this first floor area features a living room accented by a cathedral ceiling. Look no further than the cozy den tucked off the foyer when privacy is needed or head to the expansive loft on the second floor, which can serve as an office, a workspace, and a family room. The second floor also offers an additional bedroom and a full bath, perfect for guests.