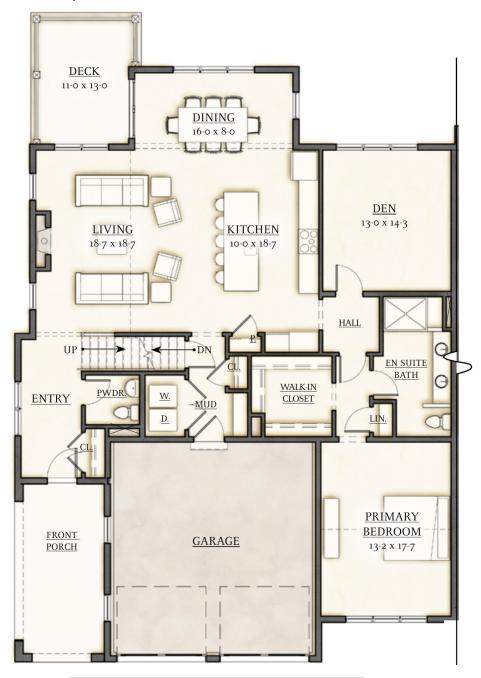

### FIRST FLOOR PLAN - 1,724 SF

3 Bedrooms + Den 3.5 Baths 2,816 Total Square Feet

#### **SECOND FLOOR PLAN** - 1,092 SF

**The Cushing** Richly appointed, thoughtfully sited, and surrounded by nature, Wolcott Woods, suburban Boston's premier 55+ community, offers a portfolio of floorplans to suit today's lifestyles. The classic side entry porch of the Cushing 3- bedroom design sets the tone for this gracious townhome. It's distinguished by two lavishly appointed Owners' Suites (1st and 2nd floors) and complemented with the added convenience of laundries on both levels. The home's hub of activity is the 1st floor' "Grand Room," where everyone can gather around the fireplace, the massive kitchen island, or the dining room table, or spread out across the open floor plan and spill out onto the deck. The separate den and upstairs loft provide a quiet retreat.