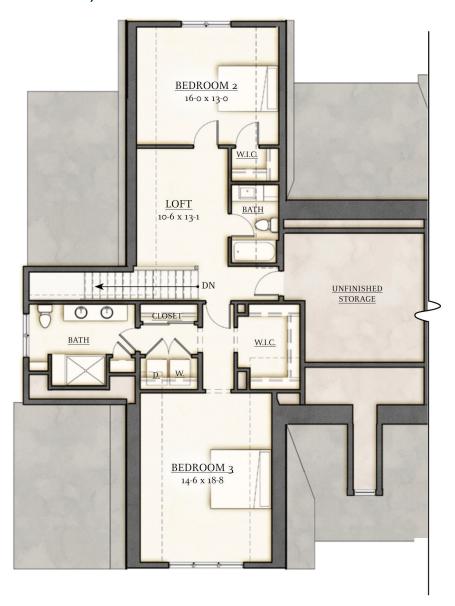

#### **SECOND FLOOR PLAN** - 1,092 SF

**The Cushing** Richly appointed, thoughtfully sited, and surrounded by nature, Wolcott Woods, suburban Boston's premier 55+ community, offers a portfolio of floorplans to suit today's lifestyles. The classic side entry porch of the Cushing 3- bedroom design sets the tone for this gracious townhome. It's distinguished by two lavishly appointed Owners' Suites (1st and 2nd floors) and complemented with the added convenience of laundries on both levels. The home's hub of activity is the 1st floor' "Grand Room," where everyone can gather around the fireplace, the massive kitchen island, or the dining room table, or spread out across the open floor plan and spill out onto the deck. The separate den and upstairs loft provide a quiet retreat.