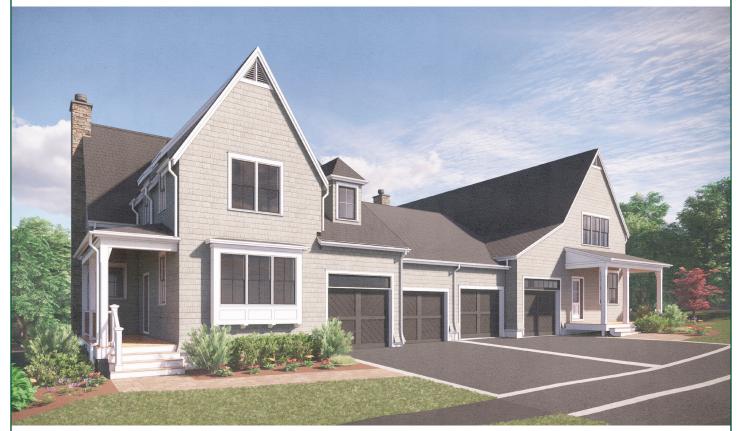

WHERE Exquisite DESIGN, Comfort AND Nature ALIGN

# THE DRAPER

3 Bedrooms + Den 3.5 Baths 2,576 Total Square Feet

DEVELOPED BY

PRESENTED BY

andVest

🛞 NORTHLAND

### THE DRAPER