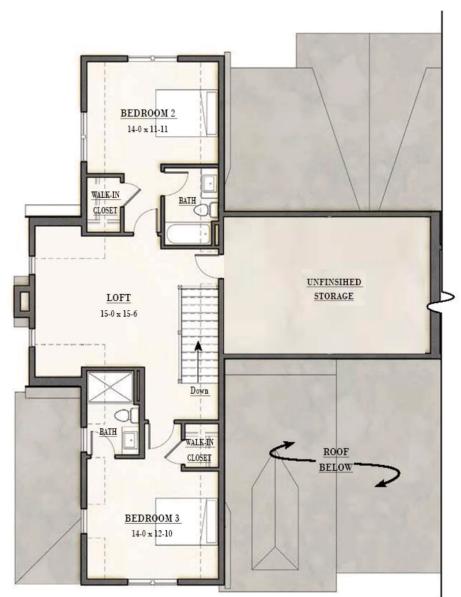

## THE DRAPER

#### SECOND FLOOR PLAN - 906 SF

**The Draper** Step into the foyer of this three-bedroom home from a charming front porch. In a living space designed for relaxing and entertaining, light floods the open floor plan and highlights features like the fireplaced living room and the expansive island in the kitchen. With scenery like this, connecting the inside to the great outdoors is essential. Whether it's through the views from the living area, the direct access to the deck from the dining room, or the sights from the paired windows in the first-floor owner's suite, that connection is maintained. For reading, working, or admiring the scenery, the study offers a private retreat on the first floor. Two additional guest bedrooms with en suite baths are on the second floor, as well as a generous loft.