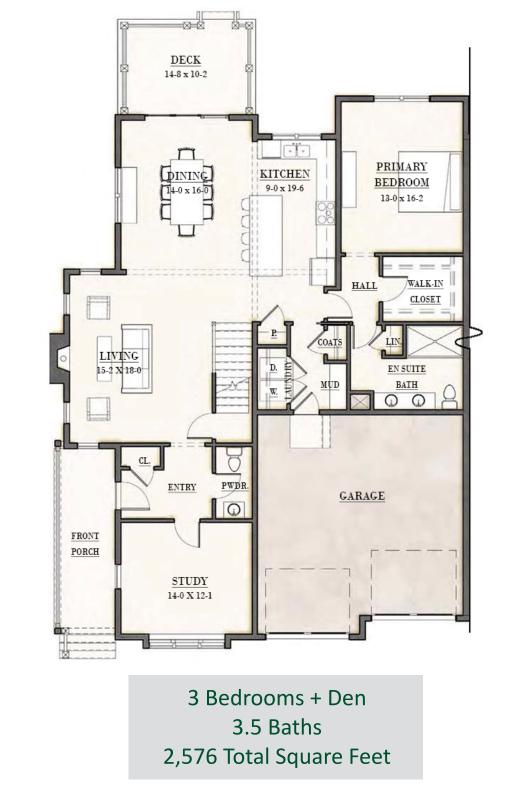

# THE DRAPER

3 Bedrooms + Den 3.5 Baths 2,576 Total Square Feet

DEVELOPED BY

PRESENTED BY

andVest

🛞 NORTHLAND

### FIRST FLOOR PLAN - 1,670 SF

#### SECOND FLOOR PLAN - 906 SF

**The Draper** Step into the foyer of this three-bedroom home from a charming front porch. In a living space designed for relaxing and entertaining, light floods the open floor plan and highlights features like the fireplaced living room and the expansive island in the kitchen. With scenery like this, connecting the inside to the great outdoors is essential. Whether it's through the views from the living area, the direct access to the deck from the dining room, or the sights from the paired windows in the first-floor owner's suite, that connection is maintained. For reading, working, or admiring the scenery, the study offers a private retreat on the first floor. Two additional guest bedrooms with en suite baths are on the second floor, as well as a generous loft.